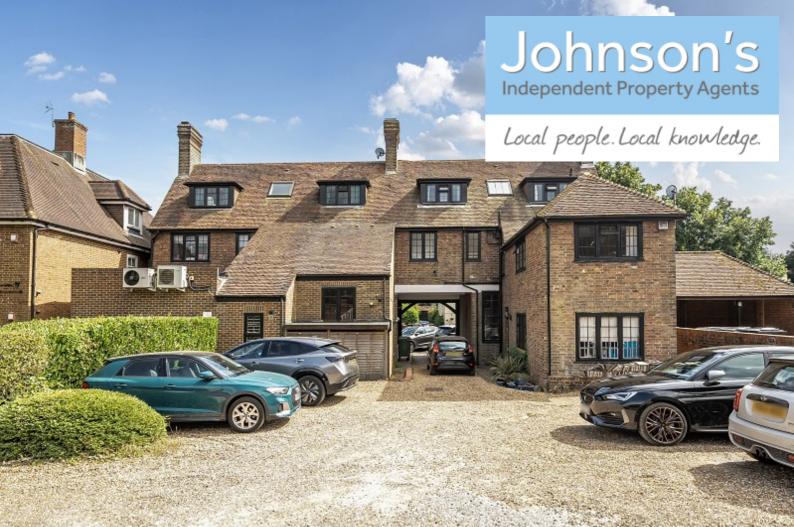

## £1,550 Monthly

48 Walton Street, Walton On The Hill, Tadworth

- 2 bedroom 1st floor apartment
- Large characterful living room new Carpets

Good transport links local buses, and short walk to Tadworth Mainline Railway Station Fully Fitted Kitchen with 4 ring gas hob and Electric Oven

## Walton Street, Walton On The Hill, KT20

Johnson's are pleased to offer To Let this excellent fully refurbished first floor 2-bedroom apartment in the centre of the sought after village of Walton on the Hill Surrey. Walton & Tadworth are served by many local businesses which include several pet friendly country pubs, restaurants, a coffee shop as well as a local Co-op supermarket. The property is minutes' walk away from the famous Walton Heath Golf Club and Walton Heath common with miles of open countryside for walkers and cyclists. Additionally, a short stroll will take you into Tadworth village with a further good selection of local shops, family Bakery, fishmongers, butchers, several good restaurants and Tadworth mainline railway station with regular services to London Bridge and London Victoria. Early viewing's are highly recommended to secure this property in this excellent village location. Viewing's by appointment only with the sole agents Johnson's IPA.