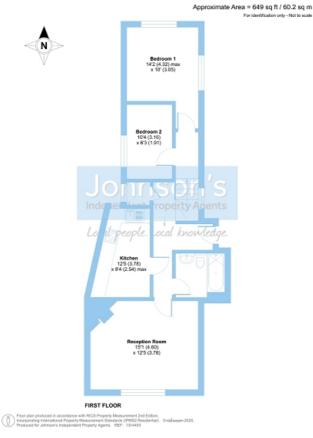

## £1,550 Monthly

48 Walton Street, Walton On The Hill, Tadworth

- 2 bedroom 1st floor apartment
- Large characterful living room new Carpets

Good transport links local buses, and short walk to Tadworth Mainline Railway Station Fully Fitted Kitchen with 4 ring gas hob and Electric Oven

Full size bath with separate shower controls and fitted mirror storage cabinet

M25 Orbital Junction 8 via A217 Freestanding Tall FF, Dishwasher & Washing machine Private Gated Entrance in a centre village location of the sought after Village of Walton on the Hill Surrey.