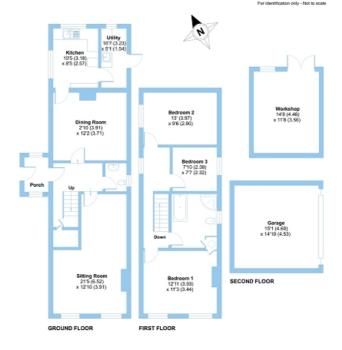

## Nut Ash Lane, Headley, Epsom, KT18

Approximate Area = 1224 sq ft / 113.7 sq m Garage = 224 sq ft / 20.8 sq m Outbuilding = 171 sq ft / 15.8 sq m Total = 1619 sq ft / 150.3 sq m

Floor plan produced in accordance with RICS Properly Measurement 2nd Edition. Incorporating International Properly Measurement Standards (PMS2 Residential). Unideocom 253 Produced for Johannon Incharged Properly Measurement Standards (PMS2 Residential). Unideocom 253