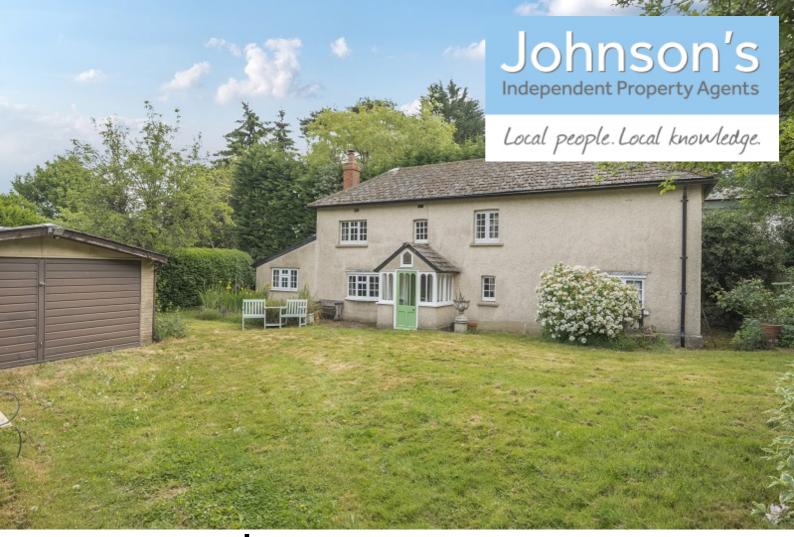

£725,000

Nut Ash Lane, Headley, Epsom

Charming Period Cottage

Kitchen and separate utility

- room with ample space to modernise
- Double Garage with space for two cars

Three Bedrooms

Large Family bathroom

Potential to extend subject to ST PP

Potential to extend subject to ST PP

Two Reception rooms with Feature fireplace and log burner

Large South facing front garden as well as rear and side garden space.

Located in the beautiful village of Headley

\*Open Day Saturday 31st May by Appointment Only\* Johnson's are pleased to offer to the market this secluded, 3-bedroom period cottage located within the beautiful village of Headley. Though in need of modernisation, this property has a lot of developmental opportunities. Viewings are highly recommended to truly appreciate the space and potential to extend that this property boasts (ST PP).