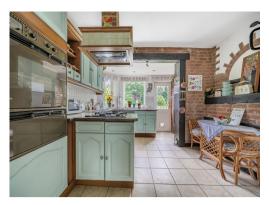

#### Guide Price £795,000

- A large four Double Bedroom Character Bungalow
- Picturesque Period Cottage with Tudor style Wood Beams features throughout
- Two Family Bathrooms with Shower and Bath
- Kitchen with Fitted Island and Integrated Fridge/ Freezer.
- Double Glazed, Leaded Light Windows throughout
- Large secluded rear and front mature gardens overlooking large open fields opposite.
- Double Garage and Driveway parking for Multiple vehicles.