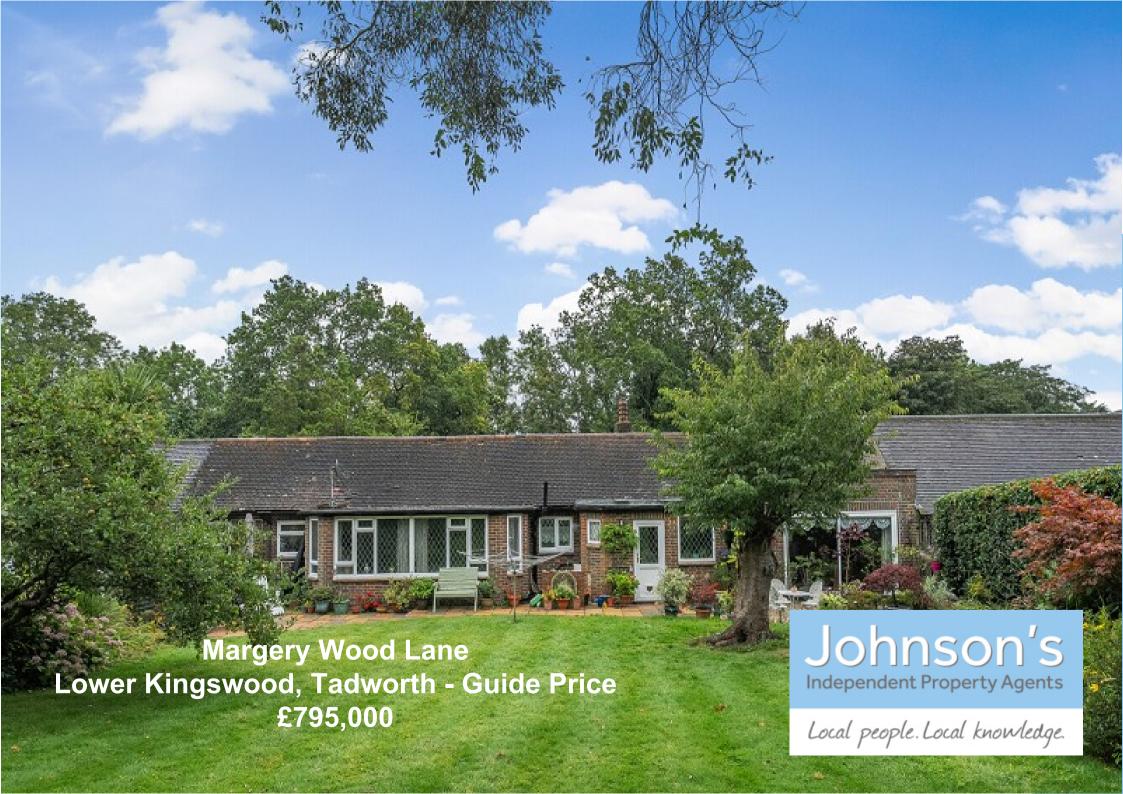

### Margery Wood Lane Lower Kingswood, Tadworth

#### Guide Price £795,000

- A large four Double Bedroom Character Bungalow
- Picturesque Period Cottage with Tudor style Wood Beams features throughout
- Two Family Bathrooms with Shower and Bath
- Kitchen with Fitted Island and Integrated Fridge/ Freezer.
- Double Glazed, Leaded Light Windows throughout
- Large secluded rear and front mature gardens overlooking large open fields opposite.
- Double Garage and Driveway parking for Multiple vehicles.

Johnson's are pleased to offer this picturesque 4-Double bedrooms, two full bathrooms, period cottage style Bungalow, that is full of character features including Tudor style beams throughout and beautiful secluded gardens. This secluded property is located on a private road in Lower Kingswood Surrey, only a short walk to Colley Hill and Reigate Hill viewpoints in the Surrey 'Area of Outstanding Natural Beauty' with miles of open countryside, adding to the secluded picturesque surroundings overlooks large open fields.