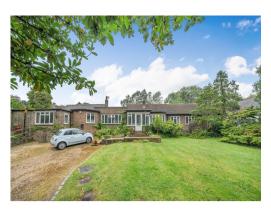

#### Guide Price £795,000

- A large four Double Bedroom Character Bungalow
- Picturesque Period Cottage with Tudor style Wood Beams features throughout
- Two Family Bathrooms with Shower and Bath
- Kitchen with Fitted Island and Integrated Fridge/ Freezer.
- Double Glazed, Leaded Light Windows throughout
- Large secluded rear and front mature gardens overlooking large open fields opposite.
- Double Garage and Driveway parking for Multiple vehicles.

Johnson's are pleased to offer this picturesque 4-Double bedrooms, two full bathrooms, period cottage style Bungalow, that is full of character features including Tudor style beams throughout and beautiful secluded gardens. This secluded property is located on a private road in Lower Kingswood Surrey, only a short walk to Colley Hill and Reigate Hill viewpoints in the Surrey 'Area of Outstanding Natural Beauty' with miles of open countryside, adding to the secluded picturesque surroundings overlooks large open fields.