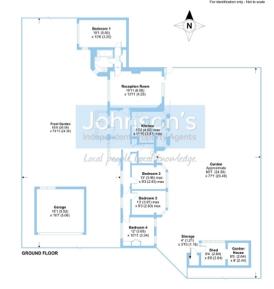

# the layout

#### Margery Wood Lane, Lower Kingswood, Tadworth, KT20

Approximate Area = 1495 sq ft / 138.8 sq m Garage = 301 sq ft / 27.9 sq m Outbuilding = 172 sq ft / 15.9 sq m Total = 1968 sq ft / 182.6 sq m