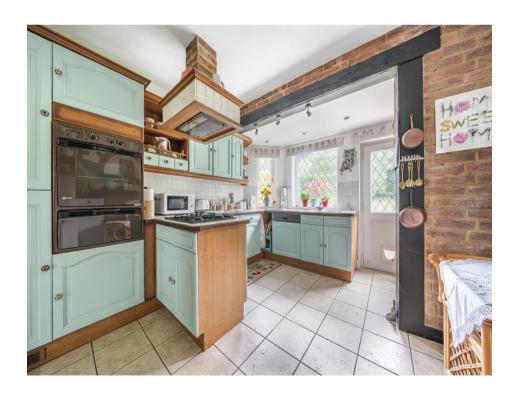

#### Guide Price £795,000

- A large four Double Bedroom Character Bungalow
- Picturesque Period Cottage with Tudor style Wood Beams features throughout
- Two Family Bathrooms with Shower and Bath
- Kitchen with Fitted Island and Integrated Fridge/ Freezer.
- Double Glazed, Leaded Light Windows throughout
- Large secluded rear and front mature gardens overlooking large open fields opposite.
- Double Garage and Driveway parking for Multiple vehicles.

Johnson's are pleased to offer this picturesque 4-Double bedrooms, two full bathrooms, period cottage style Bungalow, that is full of character features including Tudor style beams throughout and beautiful secluded gardens. This secluded property is located on a private road in Lower Kingswood Surrey, only a short walk to Colley Hill and Reigate Hill viewpoints in the Surrey 'Area of Outstanding Natural Beauty' with miles of open countryside, adding to the secluded picturesque surroundings overlooks large open fields.