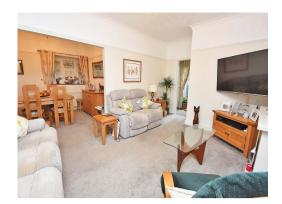

This ground floor apartment includes two external entrances, a separate front entrance from the car park to the recently refurbished fully fitted kitchen and French doors from your rear patio. The apartment includes a spacious living and dining room, a separate storage larder, a modern bathroom with walk in shower, and a long hallway leading from the internal block entrance to two double bedrooms and the French doors to a private patio and garden area including high fencing, mature trees, shrubs and two storage buildings with