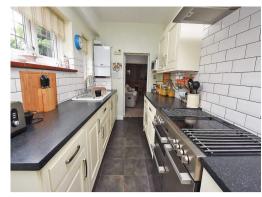

This ground floor apartment includes two external entrances, a separate front entrance from the car park to the recently refurbished fully fitted kitchen and French doors from your rear patio. The apartment includes a spacious living and dining room, a separate storage larder, a modern bathroom with walk in shower, and a long hallway leading from the internal block entrance to two double bedrooms and the French doors to a private patio and garden area including high fencing, mature trees, shrubs and two storage buildings with