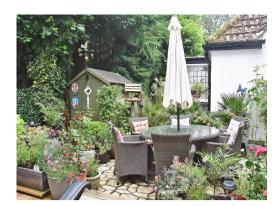

This ground floor apartment includes two external entrances, a separate front entrance from the car park to the recently refurbished fully fitted kitchen and French doors from your rear patio. The apartment includes a spacious living and dining room, a separate storage larder, a modern bathroom with walk in shower, and a long hallway leading from the internal block entrance to two double bedrooms and the French doors to a private patio and garden area including high fencing, mature trees, shrubs and two storage buildings with