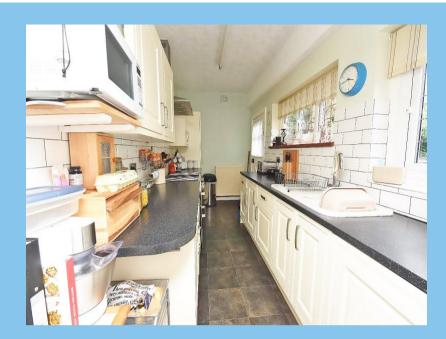

This ground floor apartment includes two external entrances, a separate front entrance from the car park to the recently refurbished fully fitted kitchen and French doors from your rear patio. The apartment includes a spacious living and dining room, a separate storage larder, a modern bathroom with walk in shower, and a long hallway leading from the internal block entrance to two double bedrooms and the French doors to a private patio and garden area including high fencing, mature trees, shrubs and two storage buildings with