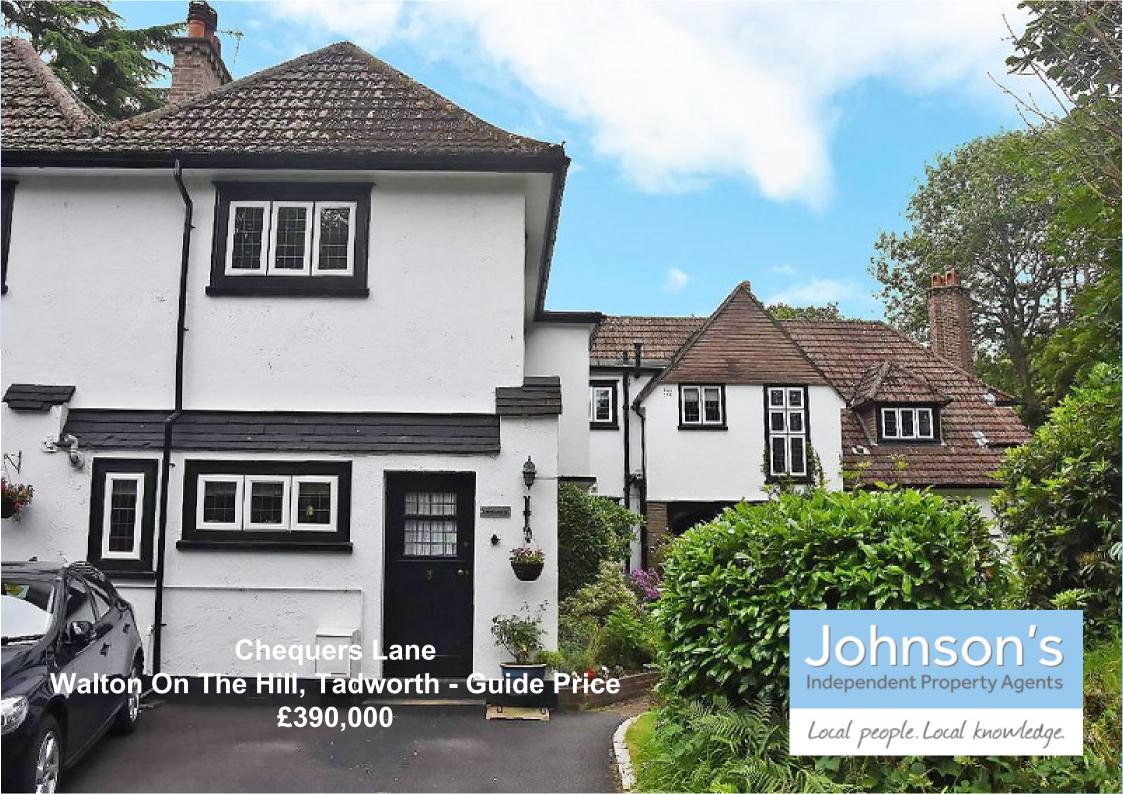

#### Chequers Lane Walton On The Hill, Tadworth

#### Guide Price £390,000

- Ground Floor Maisonette in a converted country home
- Two Double Bedroom
- Good size Living Room and Dinning Room
- Fully Fitted galley Kitchen with range cooker.
- French Doors to Rear Patio with Private Garden space and Large Communal Gardens
- Separate Larder & Storage space
- Modern Bathroom with walk in Shower unit
- Picturesque village of Walton on the Hill with a selection of village shops, Post office, Pubs & restaurants.

Johnson's are pleased to offer this well-presented two-double bedroom ground floor maisonette located in a converted country house and set in beautiful grounds of approximately 1.25 acres. Located in the historic village of Walton on the Hill opposite Walton Heath and the famous Walton Heath golf course in a Surrey Area of Outstanding Natural Beauty. The property has been much improved by the current owners and is being sold with the benefit of a new 190-year lease with allocated garden and parking space.