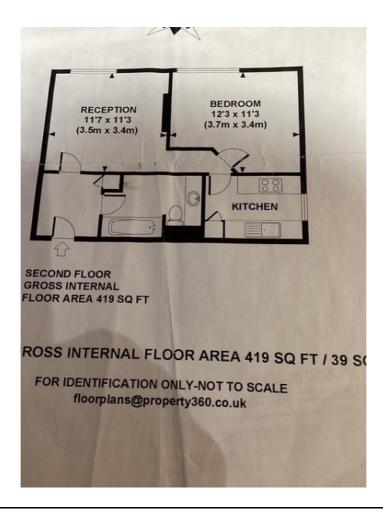

This fully refurbished property benefits from a large double bedroom with fitted wardrobes, a good size living room, modern fitted kitchen & bathroom with shower. There is allocated private off-street parking and the property is just a short walk a variety to excellent shops pubs, cafes and restaurants in both Wimbledon Village and Town Centre shopping as well as Wimbledon Common for relaxing outdoor walks.