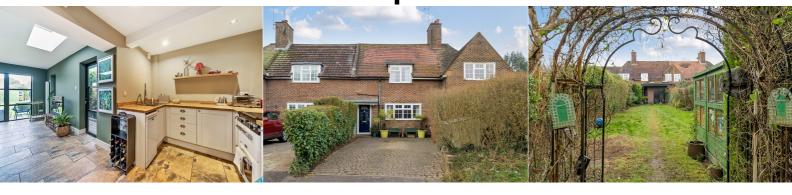

£595,000 (OFFERS OVER)

Breech Lane, Walton On The Hill, Tadworth

An Original 3- Bedroom
Period Cottage Extended
and Modernised to a Two
Double Bedroom With New
Family Bathroom.

Front Reception dining and snug area with period features including original wood beam ceilings, Hardwood flooring and fireplace.

Front block paved driveway with Parking for two vehicles, Electric Car

New Extended Family
Room with modern Crittall
style french and side doors,
slate effect style floor tiles,
skylights and a useful
lightwell outside space.

Utility room with toilet, butler sink and appliances

New Home office / Garden room Room 5 x 4 m2 fully powered with remote control power and lighting.

A New Family Bathroom with full size Bath and Shower enclosed.

Newly installed Full Gas Central Heating system with combi boiler and modern radiators.

Rear Garden mostly laid with lawn and mature borders and Hedges

## Breech Lane, Walton On The Hill, Tadworth, KT20

Johnson's are pleased to offer to the market this beautifully renovated and extended two double bedroom mid-terraced cottage located in a popular residential road in the centre of the sought-after village of Walton-on-the-Hill, Surrey, an 'Area of Outstanding Natural Beauty' with miles of open countryside, ideal for families and outdoor enthusiasts.