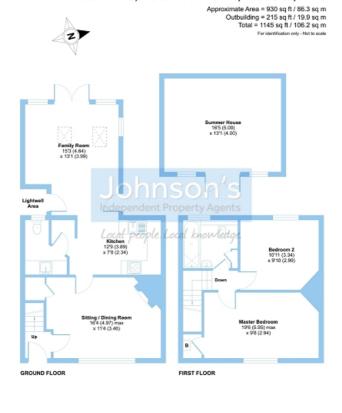

Front block paved driveway with Parking for two vehicles, Electric Car

New Extended Family
Room with modern Crittall
style french and side doors,
slate effect style floor tiles,
skylights and a useful
lightwell outside space.

Utility room with toilet, butler sink and appliances

New Home office / Garden room Room 5 x 4 m2 fully powered with remote control power and lighting.

A New Family Bathroom with full size Bath and Shower enclosed.

Newly installed Full Gas Central Heating system with combi boiler and modern radiators.

Rear Garden mostly laid with lawn and mature borders and Hedges