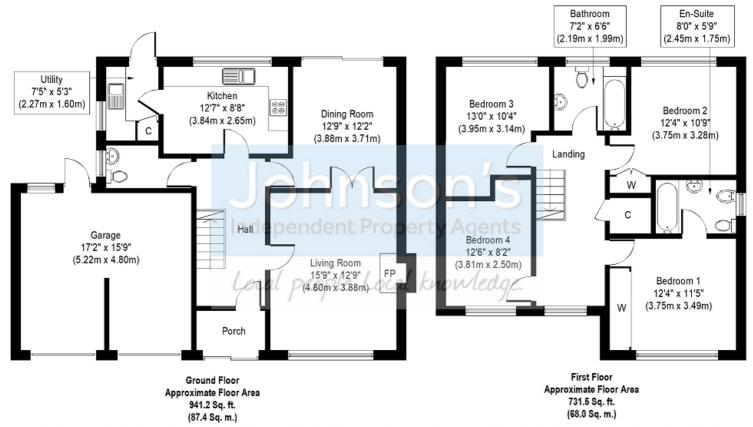

£799,950

Kipings, Tadworth

- Detached 4 Double Bedroom family home
- Separate dining room with French doors to the rear garden
- Garden laid mostly to lawn with mature shrubs and borders

- Master Bedroom with ensuite
- A large light and airy
  Kitchen with integrated
  appliances and a separate
  Utility room
  - Double Garage and driveway and parking for several vehicles
- Living room with feature fireplace
- Family Bathroom with a full size bath and shower.

Easy waking distance to Tadworth village with a variety of local shops and Tadworth mainline railway station.

Whilst every attempt has been made to ensure the accuracy of the floor plan contained here, measurements of doors, windows, rooms and any other items are approximate and no responsibility is taken for any error, omission, or mis-statement. This plan is for illustrative purposes only and should be used as such by any prospective purchaser or tenant. The services, systems and appliances shown have not been tested and no guarantee as to their operability or efficiency can be given.