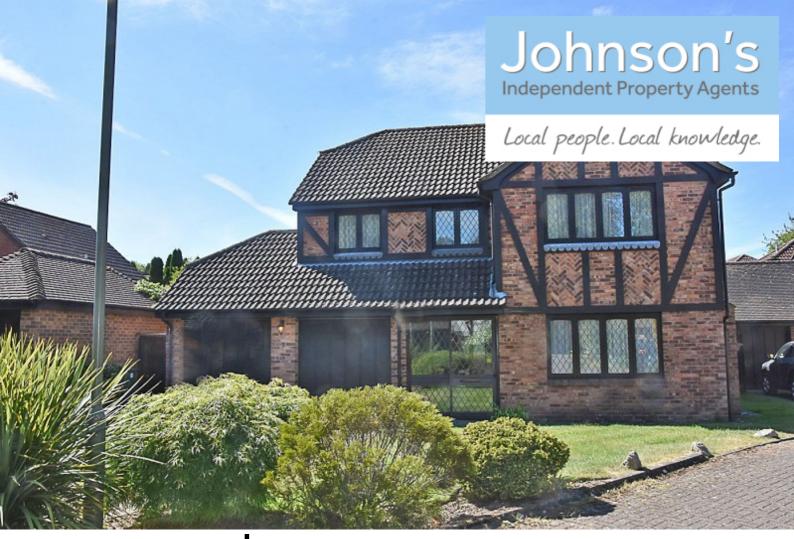

£799,950

Kipings, Tadworth

- Detached 4 Double Bedroom family home
- Separate dining room with French doors to the rear garden
- Garden laid mostly to lawn with mature shrubs and borders

- Master Bedroom with ensuite
- A large light and airy
  Kitchen with integrated
  appliances and a separate
  Utility room
  - Double Garage and driveway and parking for several vehicles
- Living room with feature fireplace
- Family Bathroom with a full size bath and shower.

Copyright V360 Ltd 2020 | www.houseviz.com

Johnson's are pleased to offer this attractive four double bedroom detached family home with a double garage and parking space for several vehicles, situated in a quiet cul-de-sac, in a sought-after residential area of Tadworth Surrey. The property is located just a short walk to Tadworth village with a good selection of local shops, restaurants, and a mainline rail station with regular services to London Bridge and Victoria. M25 London Orbital junction 8 is approximately 4 miles away. No Onward Chain.