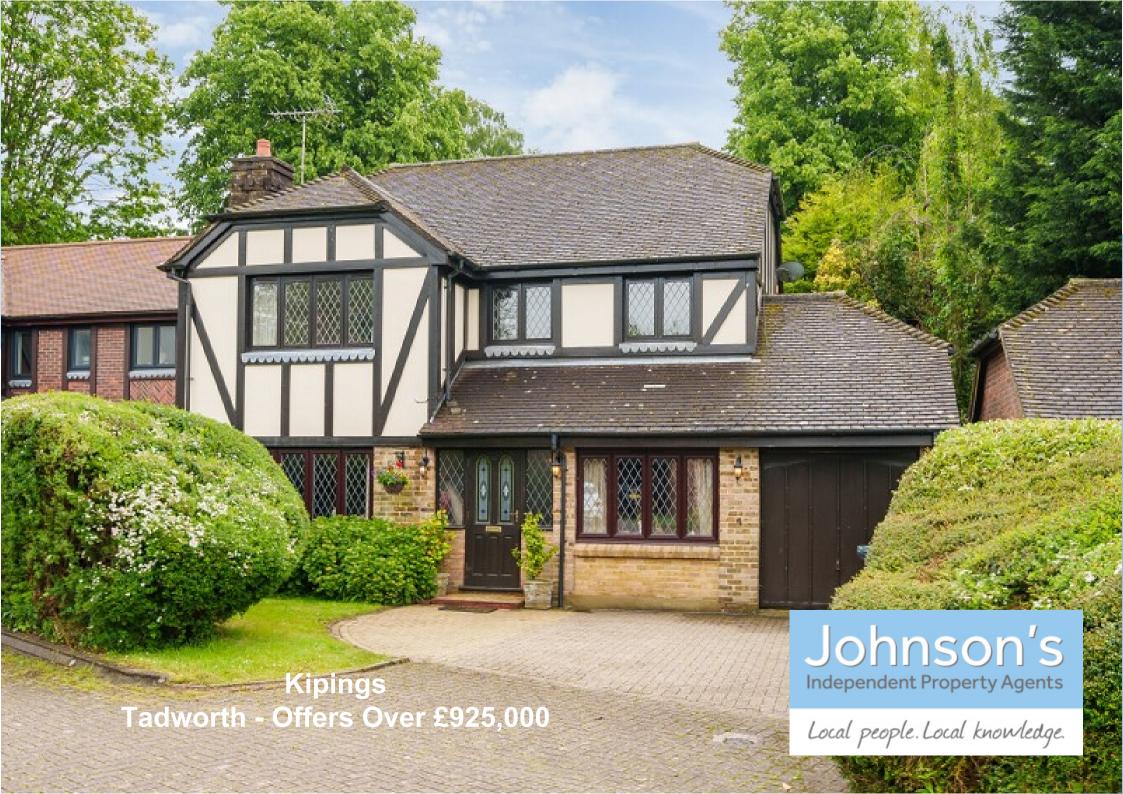

### Kipings Tadworth

#### Offers Over £925,000

- Detached 4/5 Bedroom Family Home
- Living room with feature fireplace
- Separate Dinning room and Conservatory
- Extended Kitchen Breakfast room
- Study / 5th Bedroom with WC
- Master Bedroom with ensuite Shower room.
- Three additional Double Bedrooms
- Garage and driveway for several cars
- Excellent local schools, facilities and mainline train services in nearby Tadworth village.
- \*Open Day Saturday 10th August by appointment only\* No

\*\*Open Day Saturday 10th August by appointment only\*\* Johnson's are pleased to offer to the market this well presented 4/5 bedroom, 3 reception detached family home that offers spacious and flexible accommodation, with a integrated garage and driveway with parking for several vehicles, situated in a quiet sought after cul-desac in the Heathcote, Tadworth Park estate in Tadworth Surrey. No onward chain.