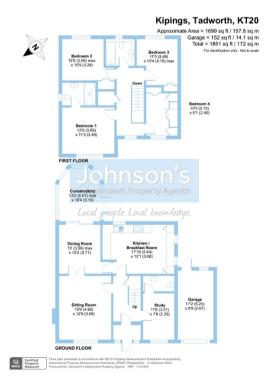

xtended Kitchen Breakfast room
- Study / 5th Bedroom with WC
- Master Bedroom with ensuite Shower room.
- Three additional Double Bedrooms
- Garage and driveway for several cars
- Excellent local schools, facilities and mainline train services in nearby Tadworth village.
- \*Open Day Saturday 10th August by appointment only\* No

\*\*Open Day Saturday 10th August by appointment only\*\* Johnson's are pleased to offer to the market this well presented 4/5 bedroom, 3 reception detached family home that offers spacious and flexible accommodation, with a integrated garage and driveway with parking for several vehicles, situated in a quiet sought after cul-desac in the Heathcote, Tadworth Park estate in Tadworth Surrey. No onward chain.



How energy efficient is the property?



# the layout









## the local area





Local people. Local knowledge.

Mail: johnsons@johnsons-ipa.co.uk Web: www.johnsons-ipa.co.uk Addr: Johnson's IPA, Station House, Bunbury Way, Epsom, KT17 4JP Sales: 01372 721722 Lettings: 01372 878545