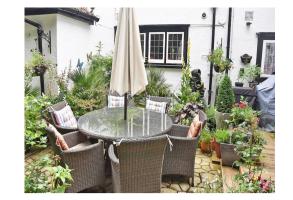

This ground floor apartment includes two main entrances, one sideway communal entrance and a separate front entrance from the car park to the recently refurbished fully fitted kitchen. The apartment includes a spacious open plan living and dining room, a separate larder storage, a modern bathroom with walk in shower, a hallway leading to two double bedrooms and French doors to a private patio area. The sideway access has high fencing, mature trees, shrubs and two storage buildings with electrics.