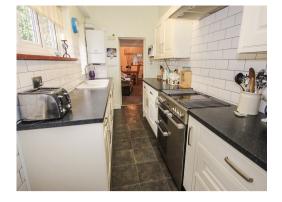

This ground floor apartment includes two main entrances, one sideway communal entrance and a separate front entrance from the car park to the recently refurbished fully fitted kitchen. The apartment includes a spacious open plan living and dining room, a separate larder storage, a modern bathroom with walk in shower, a hallway leading to two double bedrooms and French doors to a private patio area. The sideway access has high fencing, mature trees, shrubs and two storage buildings with electrics.