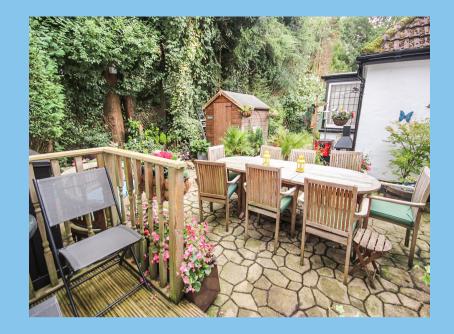

This ground floor apartment includes two main entrances, one sideway communal entrance and a separate front entrance from the car park to the recently refurbished fully fitted kitchen. The apartment includes a spacious open plan living and dining room, a separate larder storage, a modern bathroom with walk in shower, a hallway leading to two double bedrooms and French doors to a private patio area. The sideway access has high fencing, mature trees, shrubs and two storage buildings with electrics.