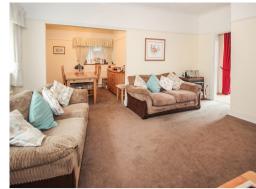

This ground floor apartment includes two main entrances, one sideway communal entrance and a separate front entrance from the car park to the recently refurbished fully fitted kitchen. The apartment includes a spacious open plan living and dining room, a separate larder storage, a modern bathroom with walk in shower, a hallway leading to two double bedrooms and French doors to a private patio area. The sideway access has high fencing, mature trees, shrubs and two storage buildings with electrics.