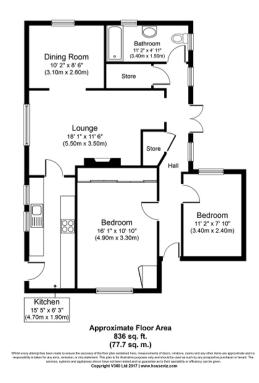

n a Surrey Area of Outstanding Natural Beauty. The property has been much improved by the current owners and is being sold with the benefit of a new 190-year lease with peppercorn ground rent and potential to purchase a Share of Freehold.

This ground floor apartment includes two main entrances, one sideway communal entrance and a separate front entrance from the car park to the recently refurbished fully fitted kitchen. The apartment includes a spacious open plan living and dining room, a separate larder storage, a modern bathroom with walk in shower, a hallway leading to two double bedrooms and French doors to a private patio area. The sideway access has high fencing, mature trees, shrubs and two storage buildings with electrics.



How energy efficient is the property?



# the layout









## the local area





Local people.Local knowledge.

Mail: johnsons@johnsons-ipa.co.uk Web: www.johnsons-ipa.co.uk Addr: Johnson's IPA, Station House, Bunbury Way, Epsom, KT17 4JP Sales: 01372 721722 Lettings: 01372 878545