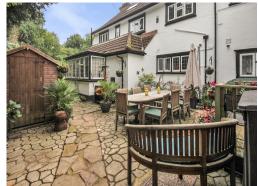

This ground floor apartment includes two main entrances, one sideway communal entrance and a separate front entrance from the car park to the recently refurbished fully fitted kitchen. The apartment includes a spacious open plan living and dining room, a separate larder storage, a modern bathroom with walk in shower, a hallway leading to two double bedrooms and French doors to a private patio area. The sideway access has high fencing, mature trees, shrubs and two storage buildings with electrics.