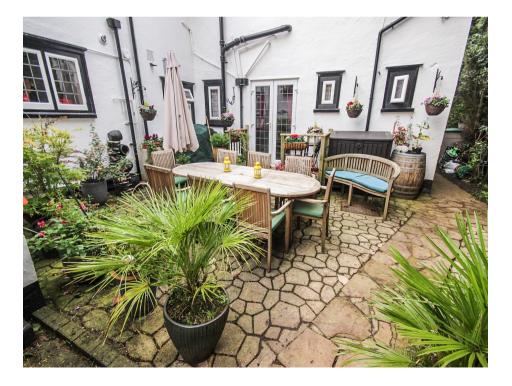

This ground floor apartment includes two main entrances, one sideway communal entrance and a separate front entrance from the car park to the recently refurbished fully fitted kitchen. The apartment includes a spacious open plan living and dining room, a separate larder storage, a modern bathroom with walk in shower, a hallway leading to two double bedrooms and French doors to a private patio area. The sideway access has high fencing, mature trees, shrubs and two storage buildings with electrics.