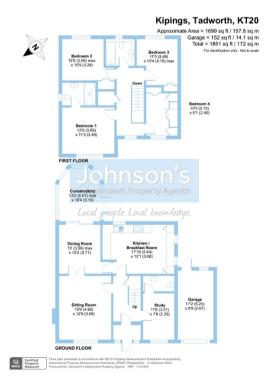

£925,000

- Detached 4/5 Bedroom Family Home
- Living room with feature fireplace
- Separate Dinning room and Conservatory
- Extended Kitchen Breakfast room
- Study / 5th Bedroom with WC
- Master Bedroom with ensuite Shower room.
- Three additional Double Bedrooms
- Garage and driveway for several cars
- Excellent local schools, facilities, and mainline train services in nearby Tadworth village.
- NO ONWARD CHAIN.

Johnson's are pleased to offer this well presented 4/5-bedroom, 3 reception rooms, detached family home that offers spacious and flexible accommodation, plus a single garage and driveway with parking for several vehicles, situated in a quiet sought after cul-de-sac in the Tadworth Park, Tadworth Surrey. No onward chain.



How energy efficient is the property?



# the layout









## the local area





Local people. Local knowledge.

Mail: johnsons@johnsons-ipa.co.uk Web: www.johnsons-ipa.co.uk Addr: Johnson's IPA, Station House, Bunbury Way, Epsom, KT17 4JP Sales: 01372 721722 Lettings: 01372 878545