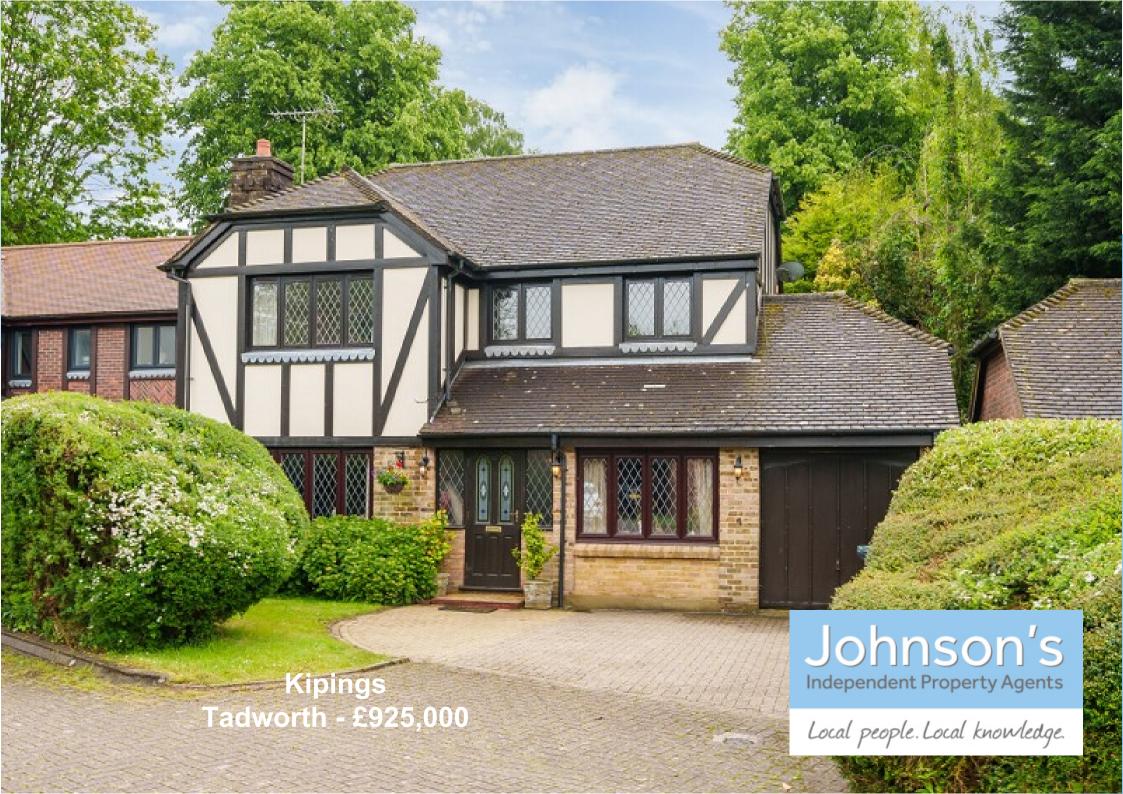

### Kipings Tadworth

#### £925,000

- Detached 4/5 Bedroom Family Home
- Living room with feature fireplace
- Separate Dinning room and Conservatory
- Extended Kitchen Breakfast room
- Study / 5th Bedroom with WC
- Master Bedroom with ensuite Shower room.
- Three additional Double Bedrooms
- Garage and driveway for several cars
- Excellent local schools, facilities, and mainline train services in nearby Tadworth village.
- NO ONWARD CHAIN.

Johnson's are pleased to offer this well presented 4/5-bedroom, 3 reception rooms, detached family home that offers spacious and flexible accommodation, plus a single garage and driveway with parking for several vehicles, situated in a quiet sought after cul-de-sac in the Tadworth Park, Tadworth Surrey. No onward chain.