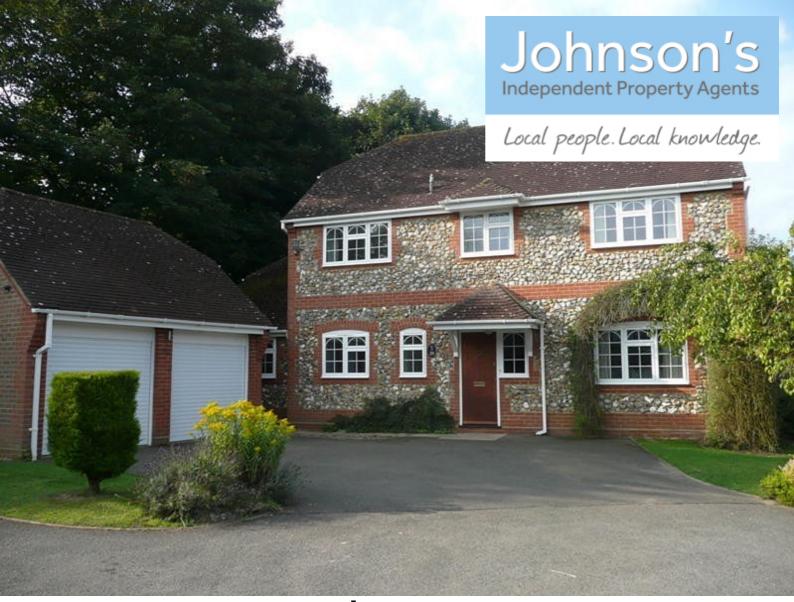

£3,000 Monthly

Bunbury Way, Epsom Downs, Epsom Downs

- Detached Family Home
- Conservatory
- New Family Bathroom
- Four double Bedrooms
- Lounge and Dining Rooms

New Megaflow Mains

- Heating and Hot Water System
- Large Kitchen with a separate Utility Room
- Master Bedroom with Ensuite
- Separate Double Garage

| Johnson's are pleased to offer this large 4 bedroom detached family home with separate double garage and parking for several cars,                                                                                                                                                                                                                                                                              |
|-----------------------------------------------------------------------------------------------------------------------------------------------------------------------------------------------------------------------------------------------------------------------------------------------------------------------------------------------------------------------------------------------------------------|
| situated in a quiet sought after cul-de-sac just a couple minutes walk from Epsom Downs, home to the world famous Epsom Derby, with miles of open country side.                                                                                                                                                                                                                                                 |
| The ground floor features a large kitchen with extensive cupboard space and a separate utility room, W/C, breakfast room leading to conservatory, separate dining room, and a large family room with a cosy wood-burning fire. Upstairs you will find a new modern family bathroom, a master bedroom with built-in wardrobes and an en-suite with walk-in shower unit, and 3 further good size double bedrooms. |
| To the rear of the house there is a good sized garden with patio area.                                                                                                                                                                                                                                                                                                                                          |
|                                                                                                                                                                                                                                                                                                                                                                                                                 |
| To the rear of the house there is a good sized garden with patio area.  Bunbury Way is just opposite Epsom Downs Golf course and leads down to Epsom Downs mainline rail station with regular services to London Victoria and London Bridge, at the end of the cul de sac just 300 meters from the property. Epsom town centre is only 2.2. miles,                                                              |
| To the rear of the house there is a good sized garden with patio area.  Bunbury Way is just opposite Epsom Downs Golf course and leads down to Epsom Downs mainline rail station with regular services to London Victoria and London Bridge, at the end of the cul de sac just 300 meters from the property. Epsom town centre is only 2.2. miles,                                                              |
| To the rear of the house there is a good sized garden with patio area.  Bunbury Way is just opposite Epsom Downs Golf course and leads down to Epsom Downs mainline rail station with regular services to London Victoria and London Bridge, at the end of the cul de sac just 300 meters from the property. Epsom town centre is only 2.2. miles,                                                              |
| To the rear of the house there is a good sized garden with patio area.  Bunbury Way is just opposite Epsom Downs Golf course and leads down to Epsom Downs mainline rail station with regular services to London Victoria and London Bridge, at the end of the cul de sac just 300 meters from the property. Epsom town centre is only 2.2. miles,                                                              |
| To the rear of the house there is a good sized garden with patio area.  Bunbury Way is just opposite Epsom Downs Golf course and leads down to Epsom Downs mainline rail station with regular services to London Victoria and London Bridge, at the end of the cul de sac just 300 meters from the property. Epsom town centre is only 2.2. miles,                                                              |