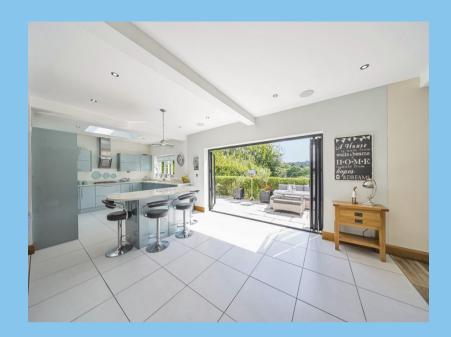

## Walkfield Drive

**Epsom** 

Offers In Excess Of £1,200,000

- 5 Double Bedrooms, master and second bedroom with a adjoining Jack & Jill ensuite shower room.
- Extended Open Plan Kitchen, Dining and Snug area with under floor heating
- Large Family Room with feature Fireplace.
- Second reception Room with Log burner insert.
- Bi-folding doors access to the full width raised patio & seating area ideal for entertaining.
- Modern Family Bathroom with full bath and separate Shower unit.

OPEN DAY SATURDAY 27TH JULY 2024 ... Johnson's are pleased to offer to the market this beautifully presented, extended family home with five double bedrooms, two bath/shower rooms and three well-presented reception rooms, including an extended Open Plan Kitchen/Dinning and Snug room opening to a raised full width rear patio and seating area overlooking the secluded rear garden. The property is in the highly sought-after area near Epsom Downs, home to the world-famous Epsom Derby and just a few minutes' walk from local shops, mainline train stations and miles of glorious open countryside. Early booking recommended to secure a viewing of this truly exceptional family home on the Open Day Saturday the 27th of July.