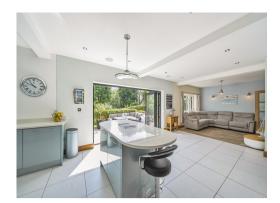

## Walkfield Drive

**Epsom** 

Offers In Excess Of £1,200,000

- 5 Double Bedrooms, master and second bedroom with a adjoining Jack & Jill ensuite shower room.
- Extended Open Plan Kitchen, Dining and Snug area with under floor heating
- Large Family Room with feature Fireplace.
- Second reception Room with Log burner insert.
- Bi-folding doors access to the full width raised patio & seating area ideal for entertaining.
- Modern Family Bathroom with full bath and separate Shower unit.

OPEN DAY SATURDAY 27TH JULY 2024 ... Johnson's are pleased to offer to the market this beautifully presented, extended family home with five double bedrooms, two bath/shower rooms and three well-presented reception rooms, including an extended Open Plan Kitchen/Dinning and Snug room opening to a raised full width rear patio and seating area overlooking the secluded rear garden. The property is in the highly sought-after area near Epsom Downs, home to the world-famous Epsom Derby and just a few minutes' walk from local shops, mainline train stations and miles of glorious open countryside. Early booking recommended to secure a viewing of this truly exceptional family home on the Open Day Saturday the 27th of July.