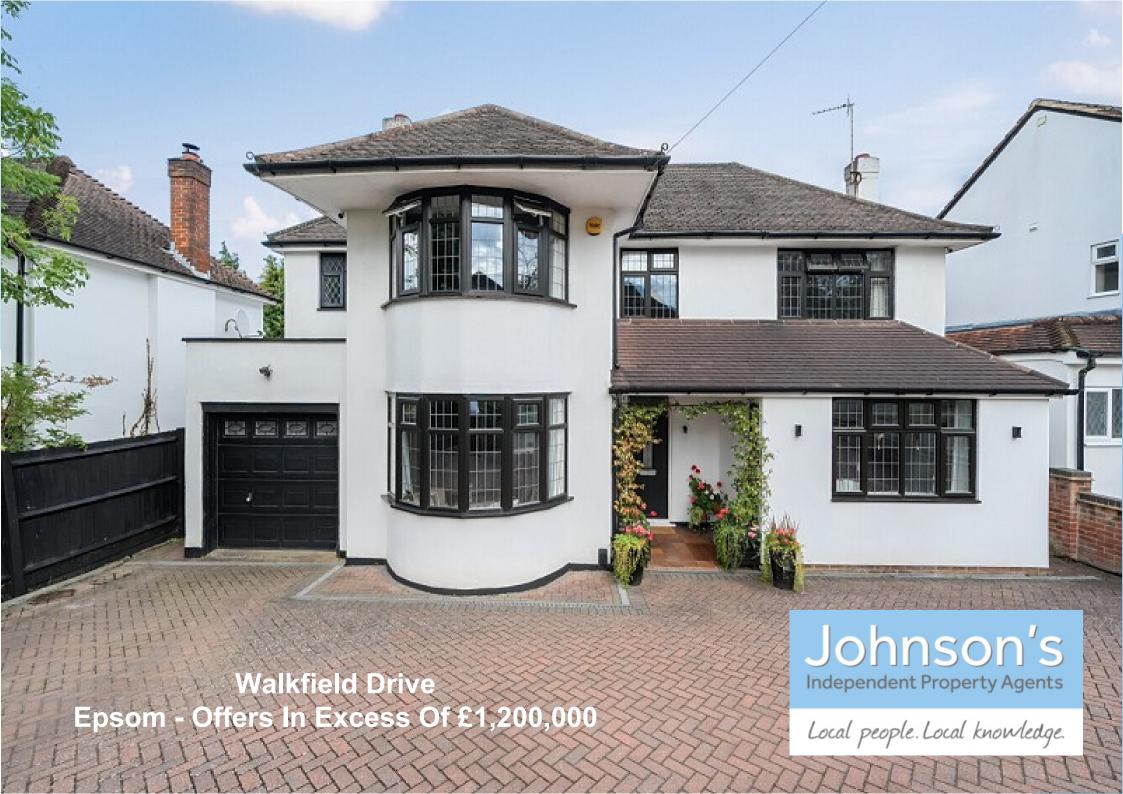

## Walkfield Drive

**Epsom** 

Offers In Excess Of £1,200,000

- 5 Double Bedrooms, master and second bedroom with a adjoining Jack & Jill ensuite shower room.
- Extended Open Plan Kitchen, Dining and Snug area with under floor heating
- Large Family Room with feature Fireplace.
- Second reception Room with Log burner insert.
- Bi-folding doors access to the full width raised patio & seating area ideal for entertaining.
- Modern Family Bathroom with full bath and separate Shower unit.

OPEN DAY SATURDAY 27TH JULY 2024 ... Johnson's are pleased to offer to the market this beautifully presented, extended family home with five double bedrooms, two bath/shower rooms and three well-presented reception rooms, including an extended Open Plan Kitchen/Dinning and Snug room opening to a raised full width rear patio and seating area overlooking the secluded rear garden. The property is in the highly sought-after area near Epsom Downs, home to the world-famous Epsom Derby and just a few minutes' walk from local shops, mainline train stations and miles of glorious open countryside. Early booking recommended to secure a viewing of this truly exceptional family home on the Open Day Saturday the 27th of July.