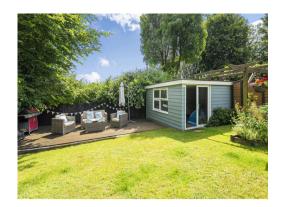

OPEN DAY SATURDAY 27TH JULY 2024 ... Johnson's are pleased to offer to the market this beautifully presented, extended family home with five double bedrooms, two bath/shower rooms and three well-presented reception rooms, including an extended Open Plan Kitchen/Dinning and Snug room opening to a raised full width rear patio and seating area overlooking the secluded rear garden. The property is in the highly sought-after area near Epsom Downs, home to the world-famous Epsom Derby and just a few minutes' walk from local shops, mainline train stations and miles of glorious open countryside. Early booking recommended to secure a viewing of this truly exceptional family home on the Open Day Saturday the 27th of July.

#### Walkfield Drive, Epsom, KT18

Approximate Area = 2398 sq ft / 222.7 sq m Garage = 123 sq ft / 11.4 sq m Garden Room = 203 sq ft / 18.8 sq m Total = 2724 sq ft / 252.9 sq m