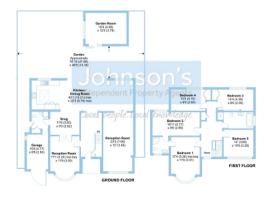

# the layout

#### Walkfield Drive, Epsom, KT18

Approximate Area = 2398 sq ft / 222.7 sq m Garage = 123 sq ft / 11.4 sq m Garden Room = 203 sq ft / 18.8 sq m Total = 2724 sq ft / 252.9 sq m