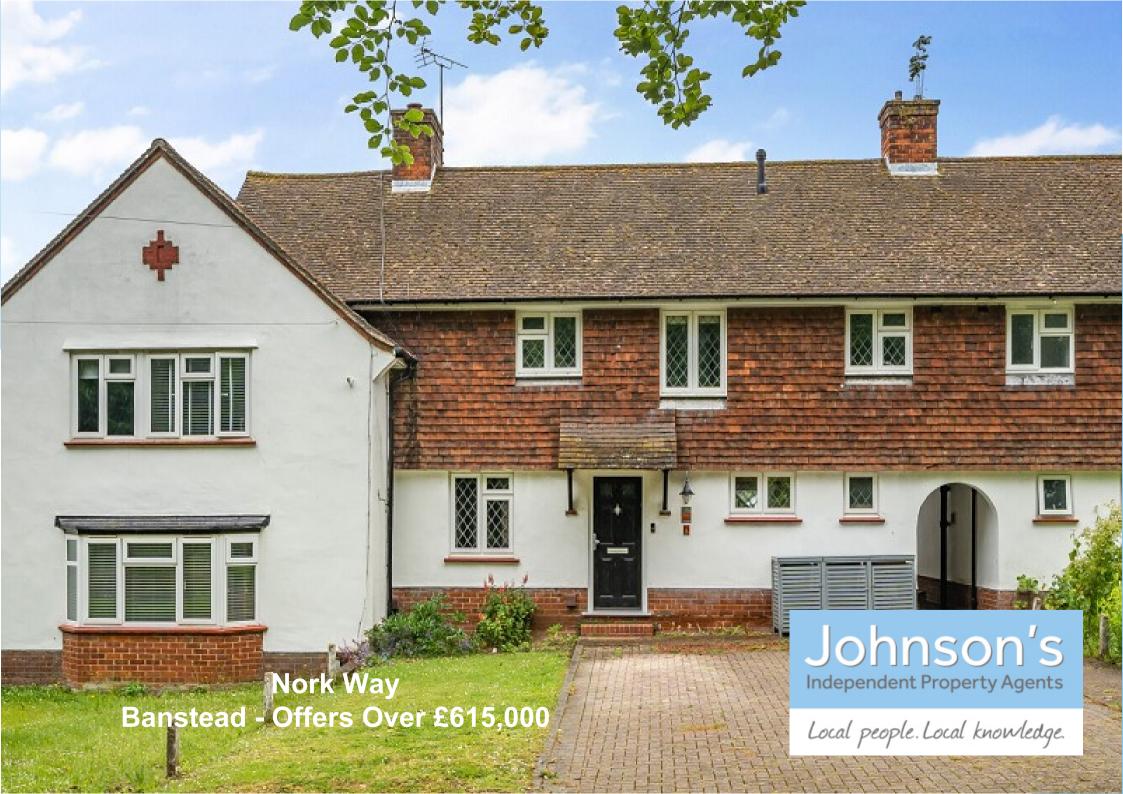

### Nork Way Banstead

#### Offers Over £615,000

- · Three Double Bedrooms
- Hallway with storage closet, Cloakroom with a basin unit, Toilet and under floor heating
- Family room with feature coal gas fire, french doors to the conservatory over looking the rear garden.
- Modern Fitted Kitchen including a Rangemaster 5 burner gas top, grill and two oven cooker.
- Extended Family
   Bathroom to include a
   Full Bath and a separate walk in shower unit.
- Fully Double Glazed Windows and Doors with upgraded PVC guttering, soffits & fascias
- Side Access through

Johnson's Independent Property Agents are pleased to offer to the market this well presented, 3 bedroom, mid terrace home that has been tastefully modernised and decorated throughout by the current owners to give the home a clean, smart and cosy, modern feel. This property is located in the highly sought-after area opposite Nork Park and a short walk from local shops and restaurants in Nork Way . Banstead and Epsom Downs train stations offers regular mainline railway services direct to London Victoria. Viewing is highly recommended to appreciate the opportunity and space this property provides.