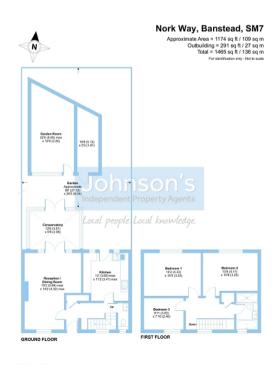

#### Offers Over £615,000

- · Three Double Bedrooms
- Hallway with storage closet, Cloakroom with a basin unit, Toilet and under floor heating
- Family room with feature coal gas fire, french doors to the conservatory over looking the rear garden.
- Modern Fitted Kitchen including a Rangemaster 5 burner gas top, grill and two oven cooker.
- Extended Family
   Bathroom to include a
   Full Bath and a separate walk in shower unit.
- Fully Double Glazed Windows and Doors with upgraded PVC guttering, soffits & fascias
- Side Access through

Johnson's Independent Property Agents are pleased to offer to the market this well presented, 3 bedroom, mid terrace home that has been tastefully modernised and decorated throughout by the current owners to give the home a clean, smart and cosy, modern feel. This property is located in the highly sought-after area opposite Nork Park and a short walk from local shops and restaurants in Nork Way . Banstead and Epsom Downs train stations offers regular mainline railway services direct to London Victoria. Viewing is highly recommended to appreciate the opportunity and space this property provides.