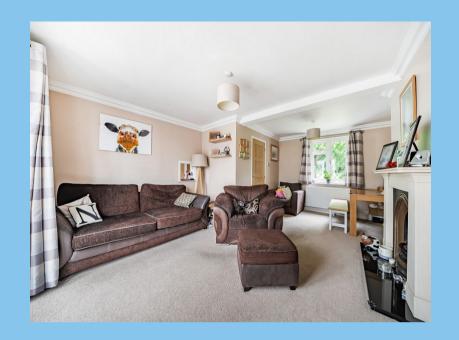

#### Offers Over £615,000

- · Three Double Bedrooms
- Hallway with storage closet, Cloakroom with a basin unit, Toilet and under floor heating
- Family room with feature coal gas fire, french doors to the conservatory over looking the rear garden.
- Modern Fitted Kitchen including a Rangemaster 5 burner gas top, grill and two oven cooker.
- Extended Family
   Bathroom to include a
   Full Bath and a separate walk in shower unit.
- Fully Double Glazed Windows and Doors with upgraded PVC guttering, soffits & fascias
- Side Access through

Johnson's Independent Property Agents are pleased to offer to the market this well presented, 3 bedroom, mid terrace home that has been tastefully modernised and decorated throughout by the current owners to give the home a clean, smart and cosy, modern feel. This property is located in the highly sought-after area opposite Nork Park and a short walk from local shops and restaurants in Nork Way . Banstead and Epsom Downs train stations offers regular mainline railway services direct to London Victoria. Viewing is highly recommended to appreciate the opportunity and space this property provides.