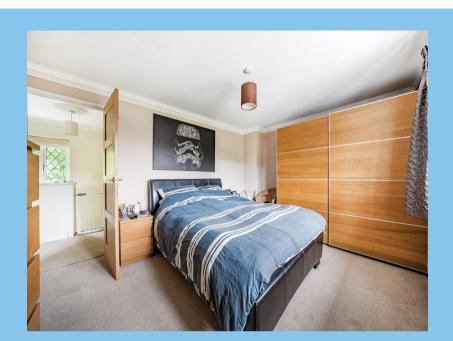

#### Offers Over £615,000

- · Three Double Bedrooms
- Hallway with storage closet, Cloakroom with a basin unit, Toilet and under floor heating
- Family room with feature coal gas fire, french doors to the conservatory over looking the rear garden.
- Modern Fitted Kitchen including a Rangemaster 5 burner gas top, grill and two oven cooker.
- Extended Family
   Bathroom to include a
   Full Bath and a separate walk in shower unit.
- Fully Double Glazed Windows and Doors with upgraded PVC guttering, soffits & fascias
- Side Access through