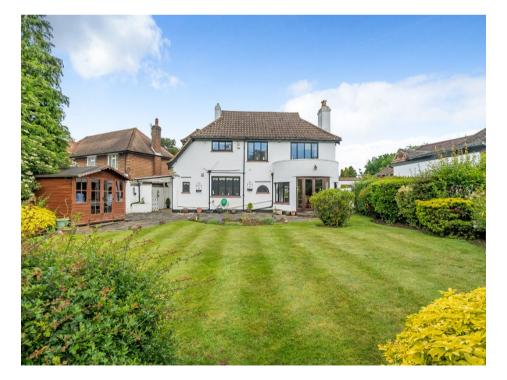

#### Offers In Excess Of £850,000

- An attractive Tudor style 2/ 3 Bedroom detached house
- A second reception room/ study / third bedroom
- Spacious open plan Living with a Large inglenook fireplace and rear extended Dining area.
- Landscaped front garden and driveway for several cars
- Separate Garage
- Two large double bedrooms with Bay windows and ample storage
- Beautiful landscaped Gardens Summerhouse & Greenhouse
- Located in a quiet crescent in the highly sought-after area .

Johnson's are pleased to offer to the market this attractive 2/3 bedroom detached Tudor Style home with spacious open plan living and dining including a large inglenook fireplace and dark wood beamed ceilings. The property has huge potential to extend STPP ('subject to planing permission'). Early booking 'By appointment only' to view this property is highly recommended, to appreciate the opportunity and space this property offers.