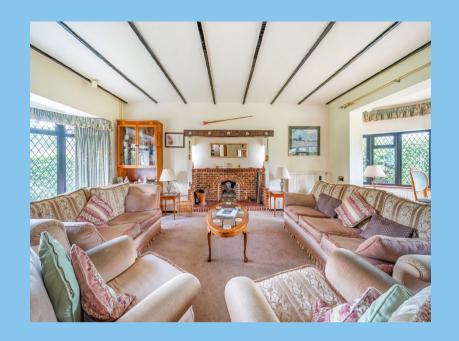

#### Offers In Excess Of £850,000

- An attractive Tudor style 2/ 3 Bedroom detached house
- A second reception room/ study / third bedroom
- Spacious open plan Living with a Large inglenook fireplace and rear extended Dining area.
- Landscaped front garden and driveway for several cars
- Separate Garage
- Two large double bedrooms with Bay windows and ample storage
- Beautiful landscaped Gardens Summerhouse & Greenhouse
- Located in a quiet crescent in the highly sought-after area .

Johnson's are pleased to offer to the market this attractive 2/3 bedroom detached Tudor Style home with spacious open plan living and dining including a large inglenook fireplace and dark wood beamed ceilings. The property has huge potential to extend STPP ('subject to planing permission'). Early booking 'By appointment only' to view this property is highly recommended, to appreciate the opportunity and space this property offers.