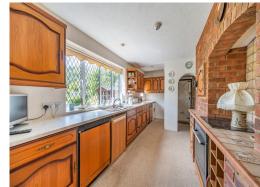

#### Offers In Excess Of £850,000

- An attractive Tudor style 2/ 3 Bedroom detached house
- A second reception room/ study / third bedroom
- Spacious open plan Living with a Large inglenook fireplace and rear extended Dining area.
- Landscaped front garden and driveway for several cars
- Separate Garage
- Two large double bedrooms with Bay windows and ample storage
- Beautiful landscaped Gardens Summerhouse & Greenhouse
- Located in a quiet crescent in the highly sought-after area .

Johnson's are pleased to offer to the market this attractive 2/3 bedroom detached Tudor Style home with spacious open plan living and dining including a large inglenook fireplace and dark wood beamed ceilings. The property has huge potential to extend STPP ('subject to planing permission'). Early booking 'By appointment only' to view this property is highly recommended, to appreciate the opportunity and space this property offers.