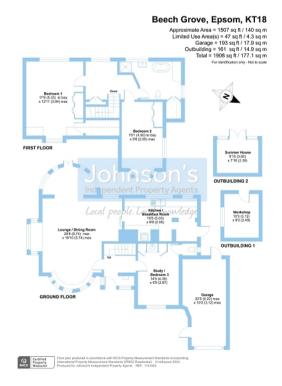

glenook fireplace and rear extended Dining area.
- Landscaped front garden and driveway for several cars
- Separate Garage
- Two large double bedrooms with Bay windows and ample storage
- Beautiful landscaped Gardens Summerhouse & Greenhouse
- Located in a quiet crescent in the highly sought-after area .

Johnson's are pleased to offer to the market this attractive 2/3 bedroom detached Tudor Style home with spacious open plan living and dining including a large inglenook fireplace and dark wood beamed ceilings. The property has huge potential to extend STPP ('subject to planing permission'). Early booking 'By appointment only' to view this property is highly recommended, to appreciate the opportunity and space this property offers.



How energy efficient is the property?



# the layout









## the local area





Local people.Local knowledge.

Mail: johnsons@johnsons-ipa.co.uk Web: www.johnsons-ipa.co.uk Addr: Johnson's IPA, Station House, Bunbury Way, Epsom, KT17 4JP Sales: 01372 721722 Lettings: 01372 878545