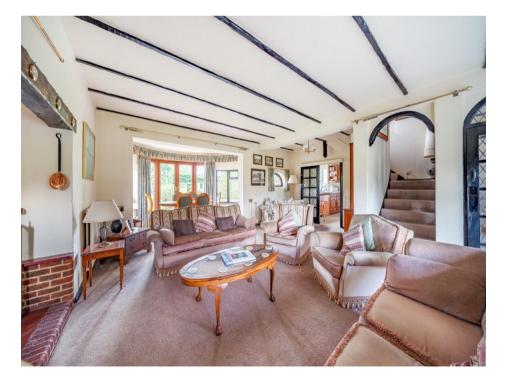

#### Offers In Excess Of £850,000

- An attractive Tudor style 2/ 3 Bedroom detached house
- A second reception room/ study / third bedroom
- Spacious open plan Living with a Large inglenook fireplace and rear extended Dining area.
- Landscaped front garden and driveway for several cars
- Separate Garage
- Two large double bedrooms with Bay windows and ample storage
- Beautiful landscaped Gardens Summerhouse & Greenhouse
- Located in a quiet crescent in the highly sought-after area .

Johnson's are pleased to offer to the market this attractive 2/3 bedroom detached Tudor Style home with spacious open plan living and dining including a large inglenook fireplace and dark wood beamed ceilings. The property has huge potential to extend STPP ('subject to planing permission'). Early booking 'By appointment only' to view this property is highly recommended, to appreciate the opportunity and space this property offers.