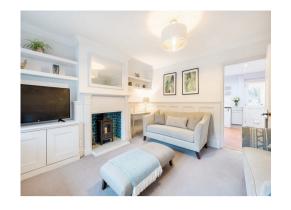

#### Offers Over £595,000

- Three Bedroom Semi-Detached home
- Family Room with half wood and framed panel walls, wood shelving and a feature Fireplace with a wood burner stove insert.
- A large Country Style Kitchen with space for a breakfast table, a Cloakroom, and a rear enclosed Porch / Utility area to access the rear patio and garden
- Loft Extension with Master Double Bedroom and modern ensuite shower room.
- Two further Double Bedrooms on the first floor.
- Victorian style bathroom

Johnson's are pleased to offer this beautifully well-presented 3-bedroom semi-detached family home with current planning approved for a single-storey rear extension to add a second reception room, with bi-fold doors opening to the rear garden, and a twostorey side extension to replace the current separate garage, with an integrated Garage, Utility room, WC on ground floor and a 4th bedroom upstairs.