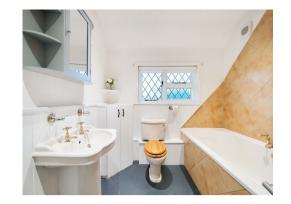

#### Offers Over £595,000

- Three Bedroom Semi-Detached home
- Family Room with half wood and framed panel walls, wood shelving and a feature Fireplace with a wood burner stove insert.
- A large Country Style Kitchen with space for a breakfast table, a Cloakroom, and a rear enclosed Porch / Utility area to access the rear patio and garden
- Loft Extension with Master Double Bedroom and modern ensuite shower room.
- Two further Double Bedrooms on the first floor.
- Victorian style bathroom