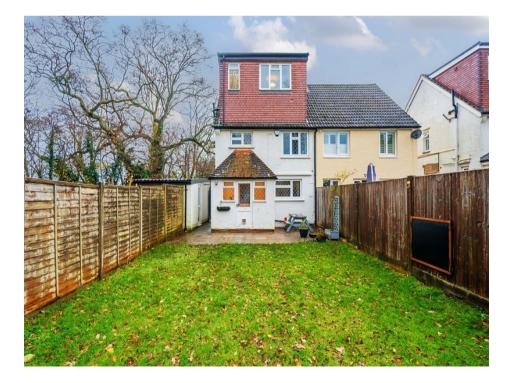

#### Offers Over £595,000

- Three Bedroom Semi-Detached home
- Family Room with half wood and framed panel walls, wood shelving and a feature Fireplace with a wood burner stove insert.
- A large Country Style Kitchen with space for a breakfast table, a Cloakroom, and a rear enclosed Porch / Utility area to access the rear patio and garden
- Loft Extension with Master Double Bedroom and modern ensuite shower room.
- Two further Double Bedrooms on the first floor.
- Victorian style bathroom

Johnson's are pleased to offer this beautifully well-presented 3-bedroom semi-detached family home with current planning approved for a single-storey rear extension to add a second reception room, with bi-fold doors opening to the rear garden, and a twostorey side extension to replace the current separate garage, with an integrated Garage, Utility room, WC on ground floor and a 4th bedroom upstairs.