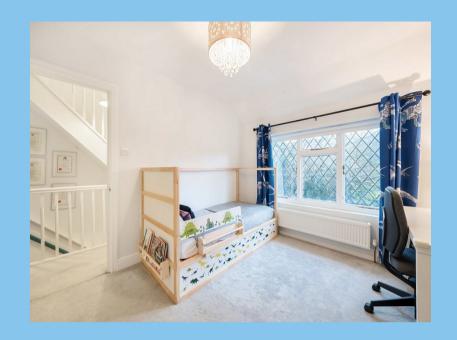

#### Offers Over £595,000

- Three Bedroom Semi-Detached home
- Family Room with half wood and framed panel walls, wood shelving and a feature Fireplace with a wood burner stove insert.
- A large Country Style Kitchen with space for a breakfast table, a Cloakroom, and a rear enclosed Porch / Utility area to access the rear patio and garden
- Loft Extension with Master Double Bedroom and modern ensuite shower room.
- Two further Double Bedrooms on the first floor.
- Victorian style bathroom