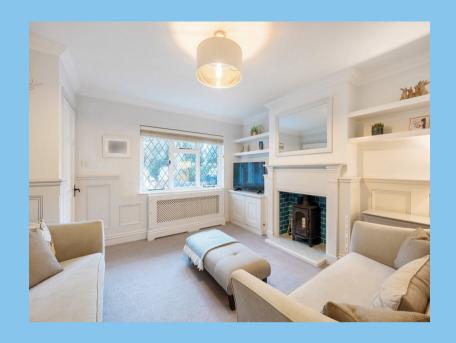

#### Offers Over £595,000

- Three Bedroom Semi-Detached home
- Family Room with half wood and framed panel walls, wood shelving and a feature Fireplace with a wood burner stove insert.
- A large Country Style Kitchen with space for a breakfast table, a Cloakroom, and a rear enclosed Porch / Utility area to access the rear patio and garden
- Loft Extension with Master Double Bedroom and modern ensuite shower room.
- Two further Double Bedrooms on the first floor.
- Victorian style bathroom

Johnson's are pleased to offer this beautifully well-presented 3-bedroom semi-detached family home with current planning approved for a single-storey rear extension to add a second reception room, with bi-fold doors opening to the rear garden, and a twostorey side extension to replace the current separate garage, with an integrated Garage, Utility room, WC on ground floor and a 4th bedroom upstairs.