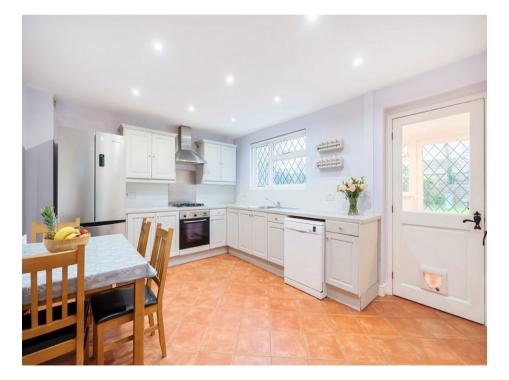

#### Offers Over £595,000

- Three Bedroom Semi-Detached home
- Family Room with half wood and framed panel walls, wood shelving and a feature Fireplace with a wood burner stove insert.
- A large Country Style Kitchen with space for a breakfast table, a Cloakroom, and a rear enclosed Porch / Utility area to access the rear patio and garden
- Loft Extension with Master Double Bedroom and modern ensuite shower room.
- Two further Double Bedrooms on the first floor.
- Victorian style bathroom