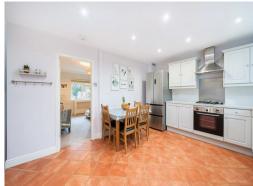

#### Offers Over £595,000

- Three Bedroom Semi-Detached home
- Family Room with half wood and framed panel walls, wood shelving and a feature Fireplace with a wood burner stove insert.
- A large Country Style Kitchen with space for a breakfast table, a Cloakroom, and a rear enclosed Porch / Utility area to access the rear patio and garden
- Loft Extension with Master Double Bedroom and modern ensuite shower room.
- Two further Double Bedrooms on the first floor.
- Victorian style bathroom