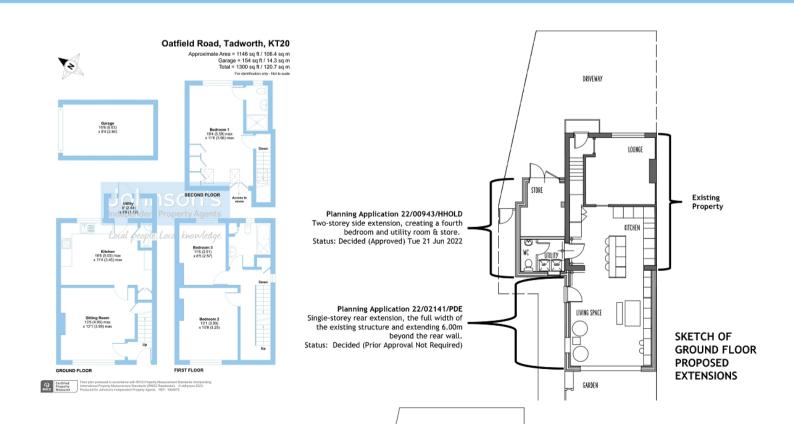

Johnson's are pleased to offer this beautifully well-presented 3-bedroom semi-detached family home with current planning approved for a single-storey rear extension to add a second reception room, with bi-fold doors opening to the rear garden, and a twostorey side extension to replace the current separate garage, with an integrated Garage, Utility room, WC on ground floor and a 4th bedroom upstairs.

# the layout