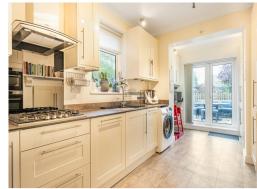

### Offers In Excess Of £615,000

- A LARGE 4 BEDROOM SEMI DETACHED VICTORIAN FAMILY HOME
- TWO RECEPTION ROOMS
- FULLY FITTED SHAKER STYLE KITCHEN WITH LOADS OF CUPBOARD SPACE AND INTEGRATED APPLIANCES
- MASTER BEDROOM WITH ENSUITE SHOWER AND A WALK IN DRESSING ROOM
- LOFT STORAGE AND LAUNDRY DRYING ROOM
- REAR DRIVEWAY FOR TWO LARGE VEHICLES