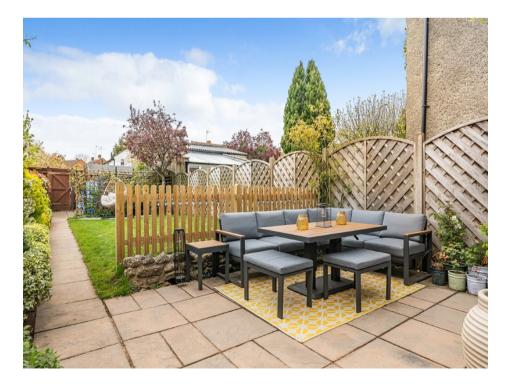

Planning permission agreed for a new rear extension to add an open plan dining room and kitchen plus a new build double garage with space for two large cars, a home office/garden room with a roof deck to which a photovoltaic array of solar panels can be mounted to provide annual energy of around 6,550kWh to power the home and any electric vehicles power points.