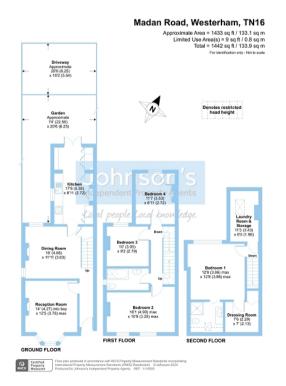

Independent Property Agents are pleased to offer this beautiful Victorian four-bedroom semi-detached family home that has been sympathetically remodelled and tastefully re-decorated throughout by the current owners, adding modern features in keeping with this spacious period property located in a popular residential road, near the sought-after village of Westerham in Kent.

Planning permission agreed for a new rear extension to add an open plan dining room and kitchen plus a new build double garage with space for two large cars, a home office/garden room with a roof deck to which a photovoltaic array of solar panels can be mounted to provide annual energy of around 6,550kWh to power the home and any electric vehicles power points.



How energy efficient is the property?



# the layout









# the local area





Local people.Local knowledge.

Mail: johnsons@johnsons-ipa.co.uk Web: www.johnsons-ipa.co.uk Addr: Johnson's IPA, Station House, Bunbury Way, Epsom, KT17 4JP Sales: 01372 721722 Lettings: 01372 878545