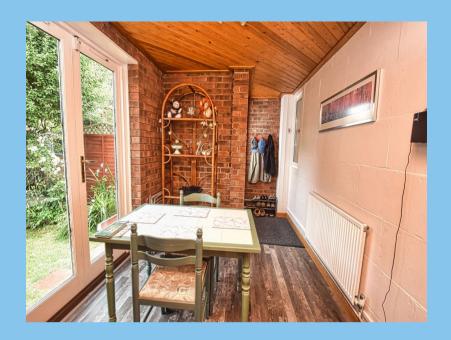

Johnson's are delighted to offer to the market this well presented three bedroom, two bath mid-terrace home that has been extended by the current owners of over 35 years, to include an enclosed front porch and extended living room to 18.8 ft x 12.0 ft (5.69m x3.66), a single story kitchen extension and a double story rear extension with a breakfast /dining area overlooking the mature rear garden and a en-suite full bath with separate shower unit off the master bedroom.