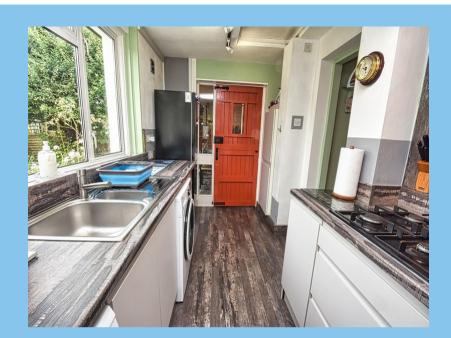

Johnson's are delighted to offer to the market this well presented three bedroom, two bath mid-terrace home that has been extended by the current owners of over 35 years, to include an enclosed front porch and extended living room to 18.8 ft x 12.0 ft (5.69m x3.66), a single story kitchen extension and a double story rear extension with a breakfast /dining area overlooking the mature rear garden and a en-suite full bath with separate shower unit off the master bedroom.