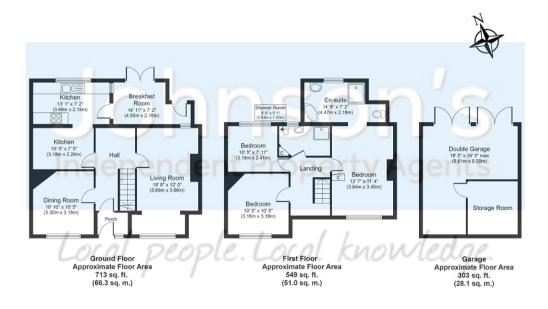

uite bathroom with a separate shower unit.
- Mature rear garden 103.5'ft x 29' ft (31.55m x 8.84m)
- Large double garage and parking for several vehicles
- Close to local village amenities and nearby towns between the London Borough of Sutton and Reigate Surrey.

Johnson's are delighted to offer to the market this well presented three bedroom, two bath mid-terrace home that has been extended by the current owners of over 35 years, to include an enclosed front porch and extended living room to 18.8 ft x 12.0 ft (5.69m x3.66), a single story kitchen extension and a double story rear extension with a breakfast /dining area overlooking the mature rear garden and a en-suite full bath with separate shower unit off the master bedroom.



### How energy efficient is the property?



# the layout









## the local area





Local people. Local knowledge.

Mail: johnsons@johnsons-ipa.co.uk Web: www.johnsons-ipa.co.uk Addr: Johnson's IPA, Station House, Bunbury Way, Epsom, KT17 4JP Sales: 01372 721722 Lettings: 01372 878545