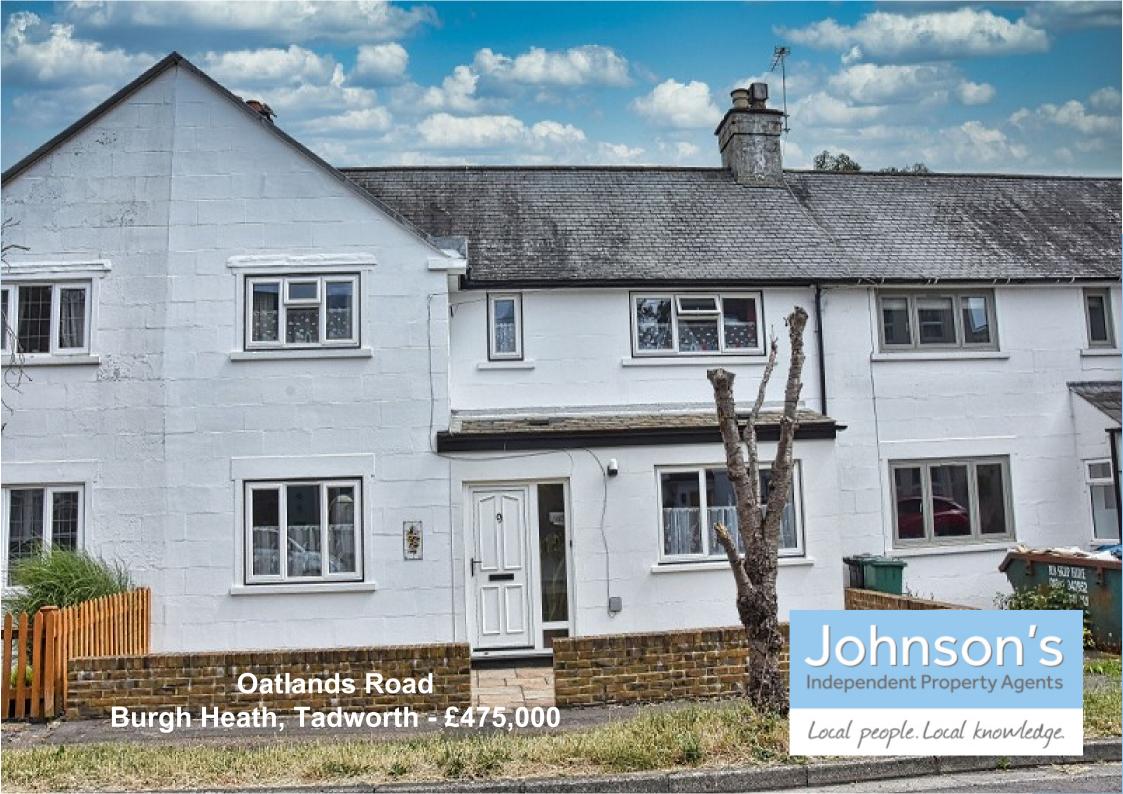

### Oatlands Road Burgh Heath, Tadworth

#### £475,000

- An attractive extended 3 bedroom 2 bath terrace home.
- Kitchen and Breakfast room overlooking the mature rear garden.
- Master bedroom with a full ensuite bathroom with a separate shower unit.
- Mature rear garden 103.5'ft x 29' ft (31.55m x 8.84m)
- Large double garage and parking for several vehicles
- Close to local village amenities and nearby towns between the London Borough of Sutton and Reigate Surrey.

Johnson's are delighted to offer to the market this well presented three bedroom, two bath mid-terrace home that has been extended by the current owners of over 35 years, to include an enclosed front porch and extended living room to 18.8 ft x 12.0 ft (5.69m x3.66), a single story kitchen extension and a double story rear extension with a breakfast /dining area overlooking the mature rear garden and a en-suite full bath with separate shower unit off the master bedroom.