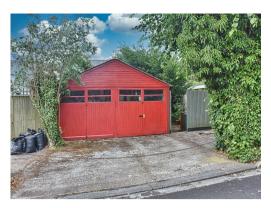

#### £475,000

- An attractive extended 3 bedroom 2 bath terrace home.
- Kitchen and Breakfast room overlooking the mature rear garden.
- Master bedroom with a full ensuite bathroom with a separate shower unit.
- Mature rear garden 103.5'ft x 29' ft (31.55m x 8.84m)
- Large double garage and parking for several vehicles
- Close to local village amenities and nearby towns between the London Borough of Sutton and Reigate Surrey.