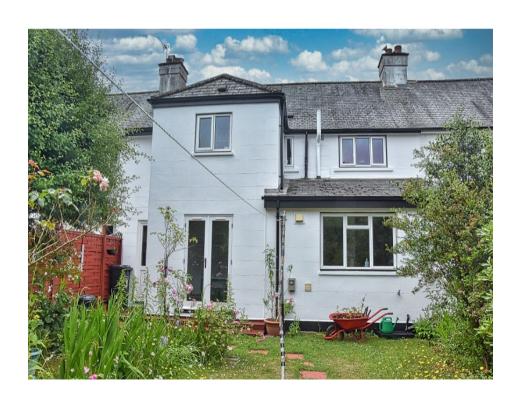

Johnson's are delighted to offer to the market this well presented three bedroom, two bath mid-terrace home that has been extended by the current owners of over 35 years, to include an enclosed front porch and extended living room to 18.8 ft x 12.0 ft (5.69m x3.66), a single story kitchen extension and a double story rear extension with a breakfast /dining area overlooking the mature rear garden and a en-suite full bath with separate shower unit off the master bedroom.