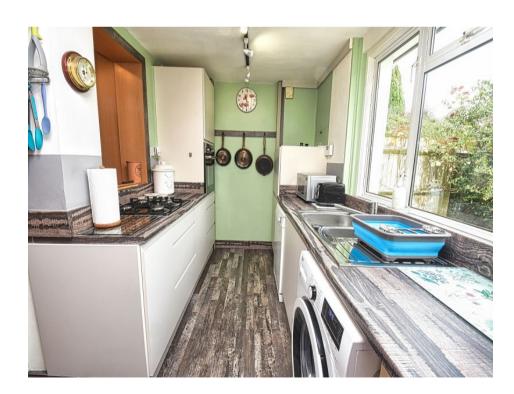

Johnson's are delighted to offer to the market this well presented three bedroom, two bath mid-terrace home that has been extended by the current owners of over 35 years, to include an enclosed front porch and extended living room to 18.8 ft x 12.0 ft (5.69m x3.66), a single story kitchen extension and a double story rear extension with a breakfast /dining area overlooking the mature rear garden and a en-suite full bath with separate shower unit off the master bedroom.