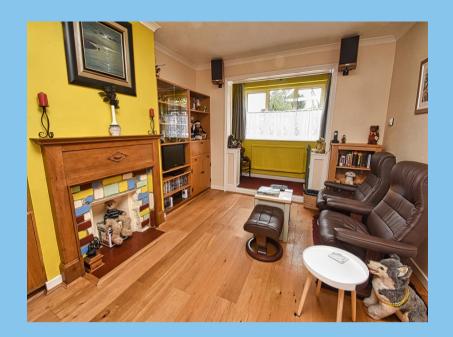

Johnson's are delighted to offer to the market this well presented three bedroom, two bath mid-terrace home that has been extended by the current owners of over 35 years, to include an enclosed front porch and extended living room to 18.8 ft x 12.0 ft (5.69m x3.66), a single story kitchen extension and a double story rear extension with a breakfast /dining area overlooking the mature rear garden and a en-suite full bath with separate shower unit off the master bedroom.