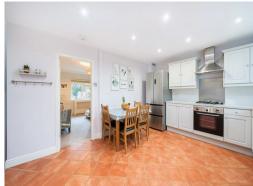

#### Offers Over £600,000

- Three Bedroom Semi-Detached family home
- Family Room with half wood and framed panel walls, wood shelving and a feature Fireplace with a wood burner stove insert.
- A large Country Style Kitchen with space for a breakfast table, a Cloakroom, and a rear enclosed Porch / Utility area to access the rear patio and garden
- Loft Extension with Master Double Bedroom and modern ensuite shower room.
- Two further Double Bedrooms on the first floor.
- Victorian style bathroom