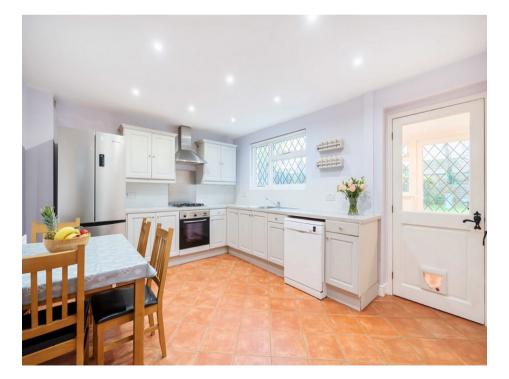

#### Offers Over £600,000

- Three Bedroom Semi-Detached family home
- Family Room with half wood and framed panel walls, wood shelving and a feature Fireplace with a wood burner stove insert.
- A large Country Style Kitchen with space for a breakfast table, a Cloakroom, and a rear enclosed Porch / Utility area to access the rear patio and garden
- Loft Extension with Master Double Bedroom and modern ensuite shower room.
- Two further Double Bedrooms on the first floor.
- Victorian style bathroom