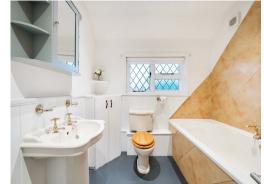

#### Offers Over £600,000

- Three Bedroom Semi-Detached family home
- Family Room with half wood and framed panel walls, wood shelving and a feature Fireplace with a wood burner stove insert.
- A large Country Style Kitchen with space for a breakfast table, a Cloakroom, and a rear enclosed Porch / Utility area to access the rear patio and garden
- Loft Extension with Master Double Bedroom and modern ensuite shower room.
- Two further Double Bedrooms on the first floor.
- Victorian style bathroom