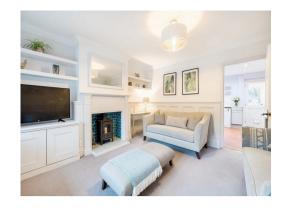

#### Offers Over £600,000

- Three Bedroom Semi-Detached family home
- Family Room with half wood and framed panel walls, wood shelving and a feature Fireplace with a wood burner stove insert.
- A large Country Style Kitchen with space for a breakfast table, a Cloakroom, and a rear enclosed Porch / Utility area to access the rear patio and garden
- Loft Extension with Master Double Bedroom and modern ensuite shower room.
- Two further Double Bedrooms on the first floor.
- Victorian style bathroom