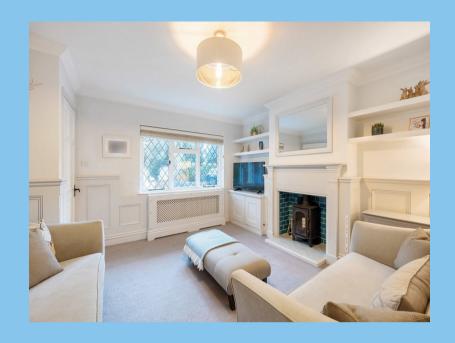

#### Offers Over £600,000

- Three Bedroom Semi-Detached family home
- Family Room with half wood and framed panel walls, wood shelving and a feature Fireplace with a wood burner stove insert.
- A large Country Style Kitchen with space for a breakfast table, a Cloakroom, and a rear enclosed Porch / Utility area to access the rear patio and garden
- Loft Extension with Master Double Bedroom and modern ensuite shower room.
- Two further Double Bedrooms on the first floor.
- Victorian style bathroom