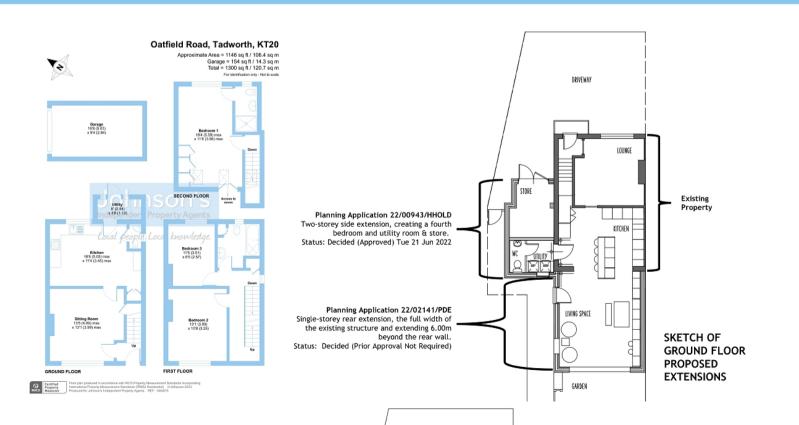

Open Day - Saturday 10th February 2024 - Viewing by Appointment only. Johnson's are pleased to offer this beautifully presented 3-bedroom semidetached family home with planning approved for a two-storey side extension to add a 4th Bedroom on the 2nd floor, an integrated Garage / Storage room, Utility room and WC on ground floor plus an additional 6-meterlong single-storey rear extension for a second reception/dining room opening up to the rear garden.

# the layout