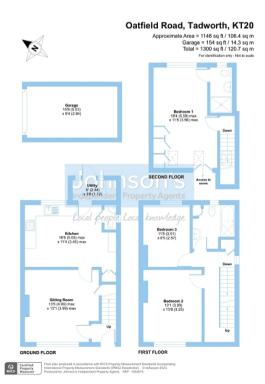

ace for a
  breakfast table, a
  Cloakroom, and a rear
  enclosed Porch / Utility
  area to access the rear
  patio and garden
- Loft Extension with Master Double Bedroom and modern ensuite shower room.
- Two further Double
  Bedrooms on the first floor.
- Victorian style bathroom with half panel walls and a full-size steel bath with brass taps, a fixed

Johnson's are pleased to offer to market this beautifully presented Three Bedroom Semi-Detached Family home with current Planning approved for a Two-Story side and a Single-story rear extension. \*\* OPEN DAY Viewing's by appointment only - Saturday 13th January 2024.

Early bookings to secure a space on the Open Day are recommended as we expect demand to be high for this property.



How energy efficient is the property?



# the layout









## the local area





Local people. Local knowledge.

Mail: johnsons@johnsons-ipa.co.uk Web: www.johnsons-ipa.co.uk Addr: Johnson's IPA, Station House, Bunbury Way, Epsom, KT17 4JP Sales: 01372 721722 Lettings: 01372 878545