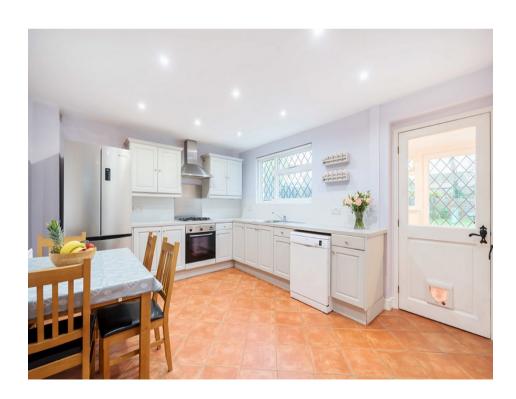

#### Guide Price £625,000

- A beautifully presented Three Bedroom Semi-Detached family home
- Family Room with half wood and framed panel walls, wood shelving and a feature Fireplace with a wood burner stove insert.
- A large Country Style
  Kitchen with space for a
  breakfast table, a
  Cloakroom, and a rear
  enclosed Porch / Utility
  area to access the rear
  patio and garden
- Loft Extension with Master Double Bedroom and modern ensuite shower room.
- Two further Double
  Bedrooms on the first floor.
- Victorian style bathroom with half panel walls and a full-size steel bath with brass taps, a fixed