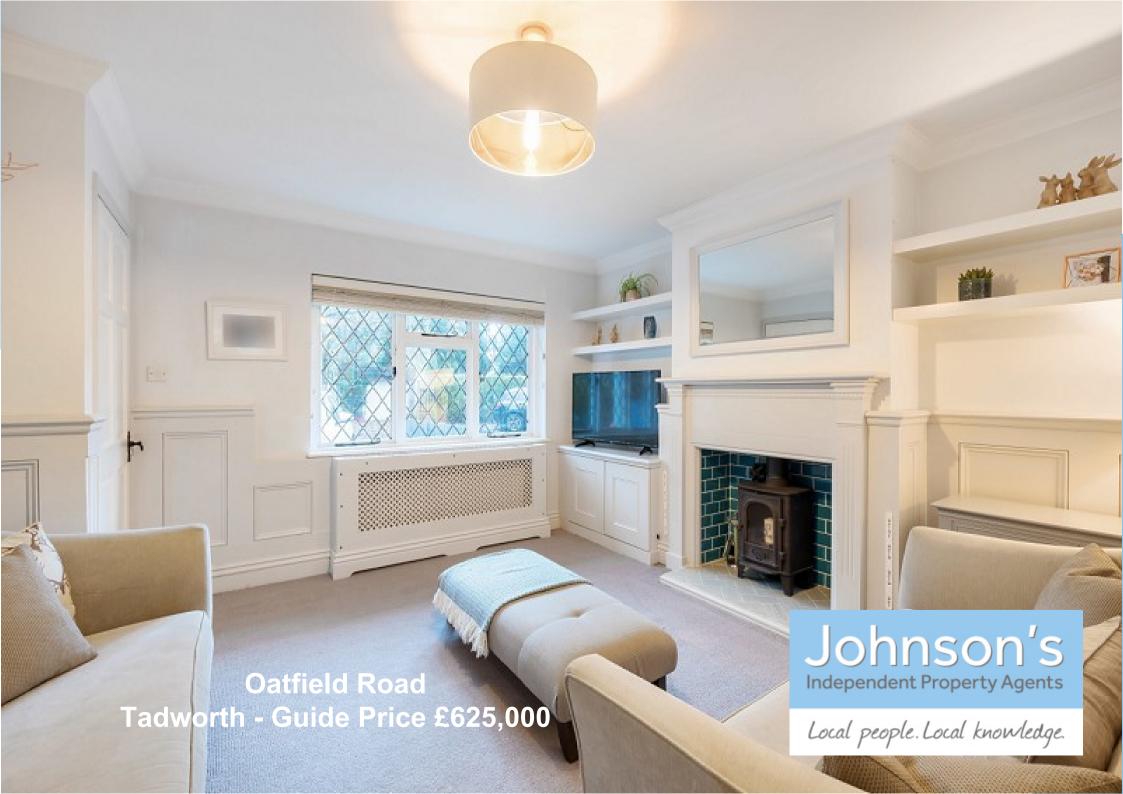

### Oatfield Road Tadworth

#### Guide Price £625,000

- A beautifully presented Three Bedroom Semi-Detached family home
- Family Room with half wood and framed panel walls, wood shelving and a feature Fireplace with a wood burner stove insert.
- A large Country Style
  Kitchen with space for a
  breakfast table, a
  Cloakroom, and a rear
  enclosed Porch / Utility
  area to access the rear
  patio and garden
- Loft Extension with Master Double Bedroom and modern ensuite shower room.
- Two further Double
  Bedrooms on the first floor.
- Victorian style bathroom with half panel walls and a full-size steel bath with brass taps, a fixed

Johnson's are pleased to offer to market this beautifully presented Three Bedroom Semi-Detached Family home with current Planning approved for a Two-Story side and a Single-story rear extension. \*\* OPEN DAY Viewing's by appointment only - Saturday 13th January 2024.