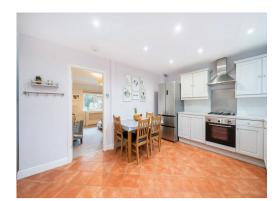

#### Guide Price £625,000

- A beautifully presented Three Bedroom Semi-Detached family home
- Family Room with half wood and framed panel walls, wood shelving and a feature Fireplace with a wood burner stove insert.
- A large Country Style
  Kitchen with space for a
  breakfast table, a
  Cloakroom, and a rear
  enclosed Porch / Utility
  area to access the rear
  patio and garden
- Loft Extension with Master Double Bedroom and modern ensuite shower room.
- Two further Double
  Bedrooms on the first floor.
- Victorian style bathroom with half panel walls and a full-size steel bath with brass taps, a fixed