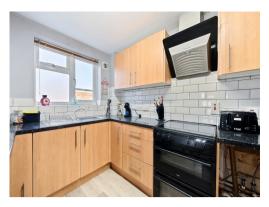

The property consists of a spacious open plan Lounge/ Dinning area, Private balcony, fully Fitted Kitchen, and a 3-piece Bathroom suite with a bath & shower mixer, fitted storage units with concealed system.