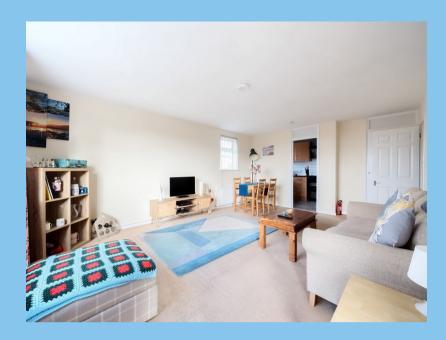

The property consists of a spacious open plan Lounge/ Dinning area, Private balcony, fully Fitted Kitchen, and a 3-piece Bathroom suite with a bath & shower mixer, fitted storage units with concealed system.