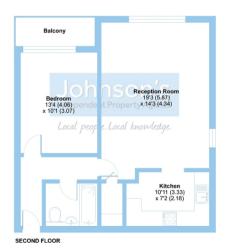

# the layout

### Alexandra Road, Epsom, KT17

Approximate Area = 632 sq ft / 58.7 sq m