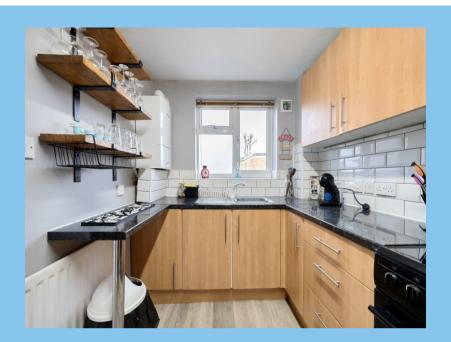

The property consists of a spacious open plan Lounge/ Dinning area, Private balcony, fully Fitted Kitchen, and a 3-piece Bathroom suite with a bath & shower mixer, fitted storage units with concealed system.