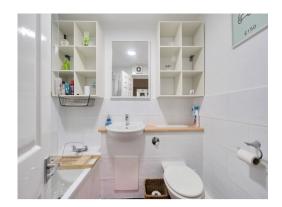

The property consists of a spacious open plan Lounge/ Dinning area, Private balcony, fully Fitted Kitchen, and a 3-piece Bathroom suite with a bath & shower mixer, fitted storage units with concealed system.