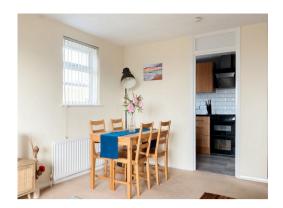

The property consists of a spacious open plan Lounge/ Dinning area, Private balcony, fully Fitted Kitchen, and a 3-piece Bathroom suite with a bath & shower mixer, fitted storage units with concealed system.