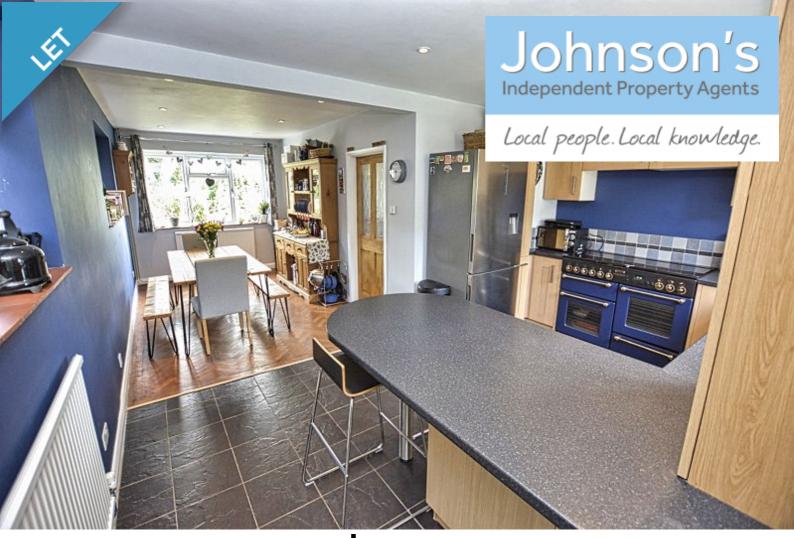

£2,350 Monthly

Great Tattenhams, Epsom

- Front garden with driveway leading to attached garage.
- Double aspect open plan Kitchen & Dining area
- Available from November 2023
- 4 Bedroom detached family home
- Separate outbuilding with utility room, storage and cloak room.
- Triple aspect family room with original parquet flooring
- A mature and secluded rear

The services, systems and appliances shown have not been teached and ne guarantee as to their operability or efficiency can be given.

Copyright V360 Ltd 2023 | www.houseviz.com

Johnson's are pleased to offer To Let, this attractive 4-bedroom detached family home, in Great Tattenhams, Epsom, just a couple of minutes' walk to Tattenham Corner and Epsom Downs home to the world-renowned Epsom Derby racecourse and access to miles of surrounding countryside in a Surrey Area of Outstanding Natural beauty.