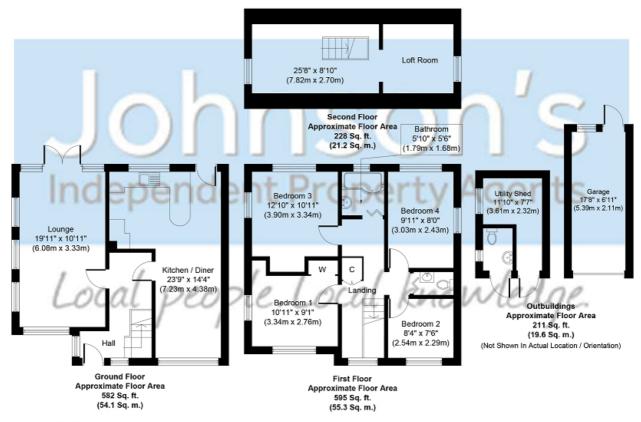

  Garden with a Sun decking
- Garden with a Sun decking area.

Wihilst every attempt has been made to ensure the accuracy of the floor plan contained here, measurements of doors, windows, rooms and any other items are approximate and no responsibility is taken for any error, omission or mis-statement. The measurements should not be relied upon for valuation, transaction and/or funding purposes. This plan is for illustrative purposes only and should be used as such by any prospective purchaser or tenant.