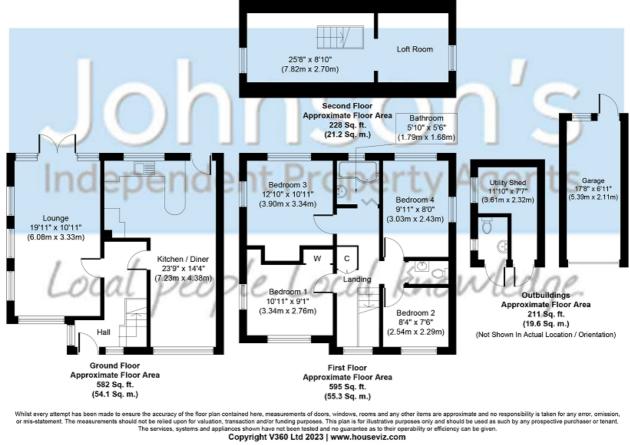

## £690,000

Great Tattenhams, Epsom

- \*\*Open Day Saturday 23rdSeptember 2023- By Appointment Only\*\*
- Double aspect open plan Kitchen & Dining area
- A mature and secluded rear
  Garden with a Sun decking area.
- 4 Bedroom detached family home
- Separate outbuilding withutility room, storage and cloak room.
- Loads of potential to extend into the loft room, back and garage side of the property (STPP)
- Triple aspect family room with original parquet flooring
- Front garden with driveway leading to attached garage.
- A Surrey Area of Outstanding Natural beauty.