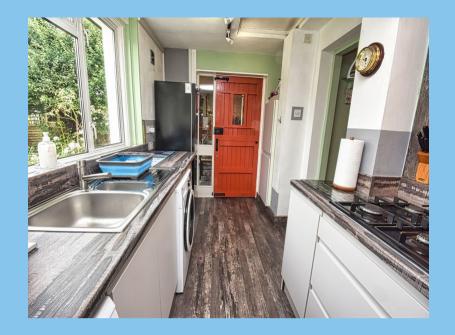

Johnson's are delighted to offer to the market this well presented three bedroom, two bath mid-terrace home that has been extended by the current owners of over 35 years, to include an enclosed front porch and extended living room to 18.8 ft x 12.0 ft (5.69m x3.66) as well as to the back of the property adding a single story kitchen extension plus a double story back extension with a Breakfast/ Dining room with double doors overlooking the mature rear garden and a en-suite full Bathroom with separate shower unit off the main bedroom above.