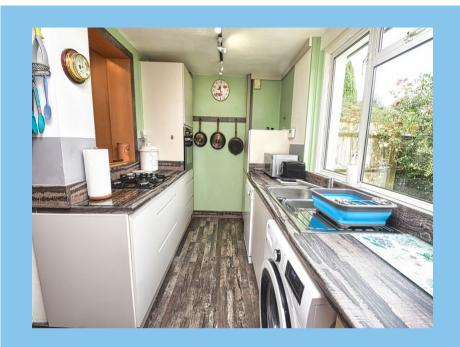

Johnson's are delighted to offer to the market this well presented three bedroom, two bath mid-terrace home that has been extended by the current owners of over 35 years, to include an enclosed front porch and extended living room to 18.8 ft x 12.0 ft (5.69m x3.66) as well as to the back of the property adding a single story kitchen extension plus a double story back extension with a Breakfast/ Dining room with double doors overlooking the mature rear garden and a en-suite full Bathroom with separate shower unit off the main bedroom above.