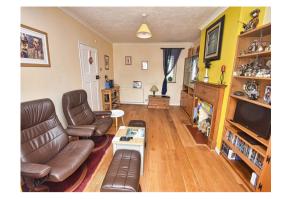

Johnson's are delighted to offer to the market this well presented three bedroom, two bath mid-terrace home that has been extended by the current owners of over 35 years, to include an enclosed front porch and extended living room to 18.8 ft x 12.0 ft (5.69m x3.66) as well as to the back of the property adding a single story kitchen extension plus a double story back extension with a Breakfast/ Dining room with double doors overlooking the mature rear garden and a en-suite full Bathroom with separate shower unit off the main bedroom above.