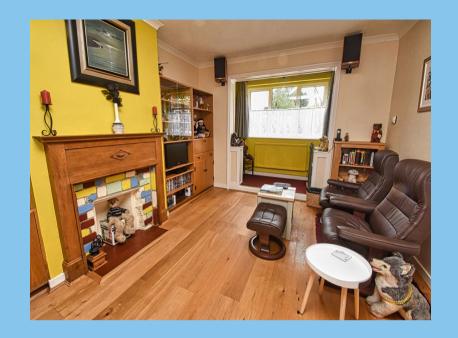

Johnson's are delighted to offer to the market this well presented three bedroom, two bath mid-terrace home that has been extended by the current owners of over 35 years, to include an enclosed front porch and extended living room to 18.8 ft x 12.0 ft (5.69m x3.66) as well as to the back of the property adding a single story kitchen extension plus a double story back extension with a Breakfast/ Dining room with double doors overlooking the mature rear garden and a en-suite full Bathroom with separate shower unit off the main bedroom above.