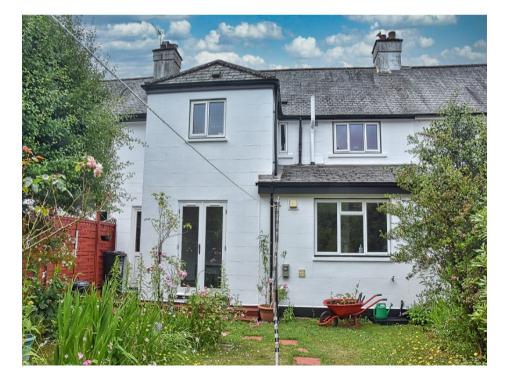

Johnson's are delighted to offer to the market this well presented three bedroom, two bath mid-terrace home that has been extended by the current owners of over 35 years, to include an enclosed front porch and extended living room to 18.8 ft x 12.0 ft (5.69m x3.66) as well as to the back of the property adding a single story kitchen extension plus a double story back extension with a Breakfast/ Dining room with double doors overlooking the mature rear garden and a en-suite full Bathroom with separate shower unit off the main bedroom above.