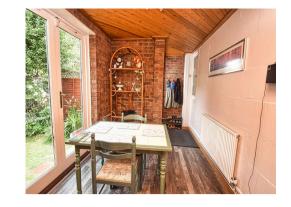

Johnson's are delighted to offer to the market this well presented three bedroom, two bath mid-terrace home that has been extended by the current owners of over 35 years, to include an enclosed front porch and extended living room to 18.8 ft x 12.0 ft (5.69m x3.66) as well as to the back of the property adding a single story kitchen extension plus a double story back extension with a Breakfast/ Dining room with double doors overlooking the mature rear garden and a en-suite full Bathroom with separate shower unit off the main bedroom above.