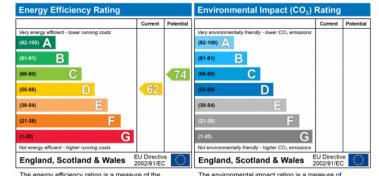

How energy efficient is the property?

The energy efficiency rating is a measure of the overall efficiency of a home. The higher the rating the more energy efficient the home is and the lower the fuel bills will be. The environmental impact rating is a measure of a home's impact on the environment in terms of carbon dioxide  $(CO_2)$  emissions. The higher the rating the less impact it has on the environment.