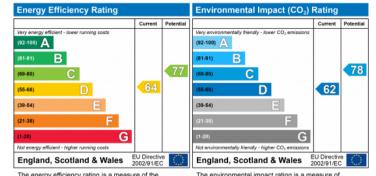

How energy efficient is the property?

The energy efficiency rating is a measure of the overall efficiency of a home. The higher the rating the more energy efficient the home is and the lower the fuel bills will be.

The environmental impact rating is a measure of a home's impact on the environment in terms of carbon dioxide ( $CO_2$ ) emissions. The higher the rating the less impact it has on the environment.