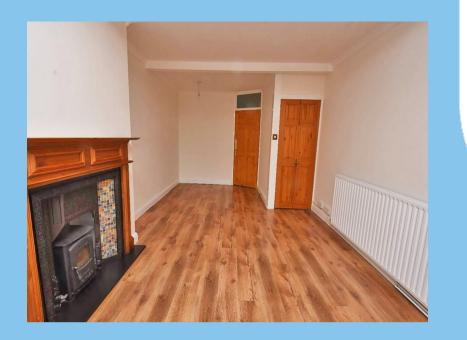

The property comprises a entrance hall, 2 double bedrooms, a good size through lounge/dining room with a feature fireplace, a fully fitted kitchen with a door leading to the rear garden and a bathroom. The outside has a separate gated entrance that leads into a front garden mainly laid to lawn with mature borders with potential to have a front drive for off street parking (STPP) and to the rear is an exceptionally large south facing garden with side access to the front of the property.