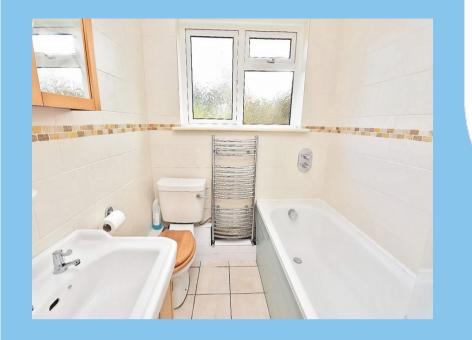

The property comprises a entrance hall, 2 double bedrooms, a good size through lounge/dining room with a feature fireplace, a fully fitted kitchen with a door leading to the rear garden and a bathroom. The outside has a separate gated entrance that leads into a front garden mainly laid to lawn with mature borders with potential to have a front drive for off street parking (STPP) and to the rear is an exceptionally large south facing garden with side access to the front of the property.