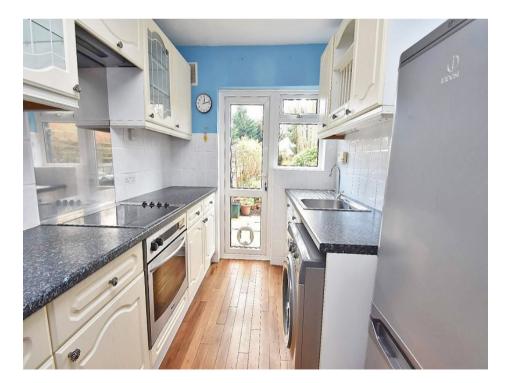

The property comprises a entrance hall, 2 double bedrooms, a good size through lounge/dining room with a feature fireplace, a fully fitted kitchen with a door leading to the rear garden and a bathroom. The outside has a separate gated entrance that leads into a front garden mainly laid to lawn with mature borders with potential to have a front drive for off street parking (STPP) and to the rear is an exceptionally large south facing garden with side access to the front of the property.