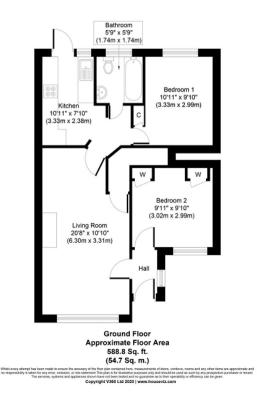

# the layout

The property comprises a entrance hall, 2 double bedrooms, a good size through lounge/dining room with a feature fireplace, a fully fitted kitchen with a door leading to the rear garden and a bathroom. The outside has a separate gated entrance that leads into a front garden mainly laid to lawn with mature borders with potential to have a front drive for off street parking (STPP) and to the rear is an exceptionally large south facing garden with side access to the front of the property.