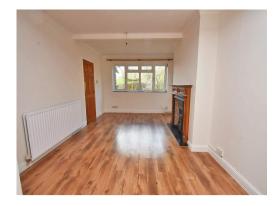

The property comprises a entrance hall, 2 double bedrooms, a good size through lounge/dining room with a feature fireplace, a fully fitted kitchen with a door leading to the rear garden and a bathroom. The outside has a separate gated entrance that leads into a front garden mainly laid to lawn with mature borders with potential to have a front drive for off street parking (STPP) and to the rear is an exceptionally large south facing garden with side access to the front of the property.