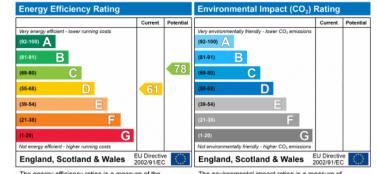

How energy efficient is the property?

The energy efficiency rating is a measure of the overall efficiency of a home. The higher the rating the more energy efficient the home is and the lower the fuel bills will be. The environmental impact rating is a measure of a home's impact on the environment in terms of carbon dioxide ( $CO_2$ ) emissions. The higher the rating the less impact it has on the environment.