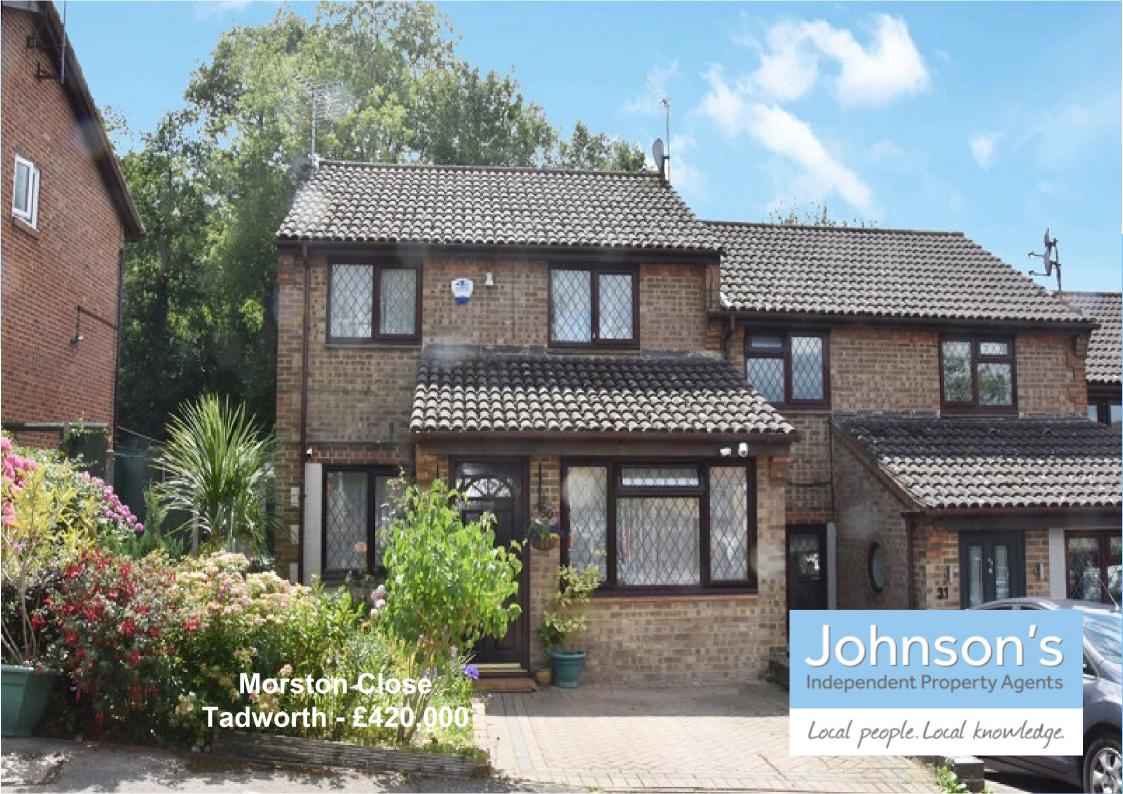

#### Morston Close Tadworth

#### £420,000

- 3 Bedrooms
- Downstairs Toilet and Utility Space
- Newly fitted kitchen with granite worktops
- Beautifully presented Southerly Facing Garden
- Popular Cul-De-Sac
- Off Street Parking
- Double Glazing
- End of Terraced
- Easy access to M25, Tadworth and Tattenham Corner Mainline.

Johnson's are delighted to offer to the market this well presented end of terraced home located in a popular cul de sac in Tadworth just walking distance to Epsom Downs. Accommodation comprises of a entrance hall, through lounge with patio doors out to the garden and a newly fitted kitchen with granite worktops. The garage has been renovated providing a separate dining area, utility space and a downstairs toilet. Upstairs there are three bedrooms with fitted wardrobes to bedroom one, a white bathroom suite with a built in shower and separate bath. Access to the loft space in the hallway which has been recently fully insulated. Outside there is a Southerly facing garden with a patio area, the garden is beautifully presented with mature borders and backs onto woodland. Off street parking to the front with a generous gated side entrance providing plenty of outside storage.