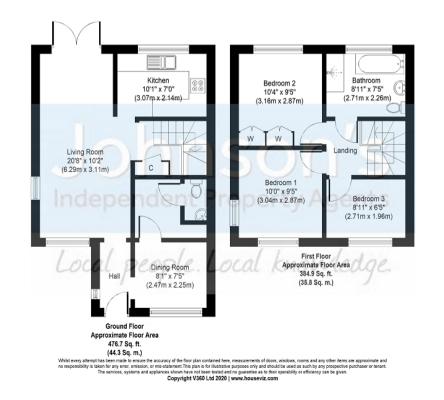

# the layout

Johnson's are delighted to offer to the market this well presented end of terraced home located in a popular cul de sac in Tadworth just walking distance to Epsom Downs. Accommodation comprises of a entrance hall, through lounge with patio doors out to the garden and a newly fitted kitchen with granite worktops. The garage has been renovated providing a separate dining area, utility space and a downstairs toilet. Upstairs there are three bedrooms with fitted wardrobes to bedroom one, a white bathroom suite with a built in shower and separate bath. Access to the loft space in the hallway which has been recently fully insulated. Outside there is a Southerly facing garden with a patio area, the garden is beautifully presented with mature borders and backs onto woodland. Off street parking to the front with a generous gated side entrance providing plenty of outside storage.