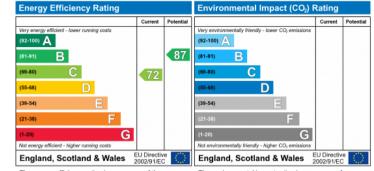

The energy efficiency rating is a measure of the overall efficiency of a home. The higher the rating the more energy efficient the home is and the lower the fuel bills will be.

The environmental impact rating is a measure of a home's impact on the environment in terms of carbon dioxide (CO<sub>2</sub>) emissions. The higher the rating the less impact it has on the environment.