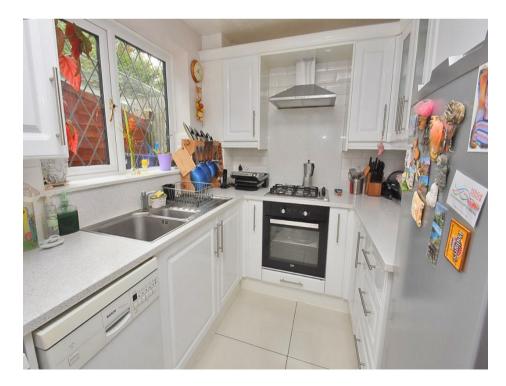

Johnson's are delighted to offer to the market this well presented end of terraced home located in a popular cul de sac in Tadworth just walking distance to Epsom Downs. Accommodation comprises of a entrance hall, through lounge with patio doors out to the garden and a newly fitted kitchen with granite worktops. The garage has been renovated providing a separate dining area, utility space and a downstairs toilet. Upstairs there are three bedrooms with fitted wardrobes to bedroom one, a white bathroom suite with a built in shower and separate bath. Access to the loft space in the hallway which has been recently fully insulated. Outside there is a Southerly facing garden with a patio area, the garden is beautifully presented with mature borders and backs onto woodland. Off street parking to the front with a generous gated side entrance providing plenty of outside storage.