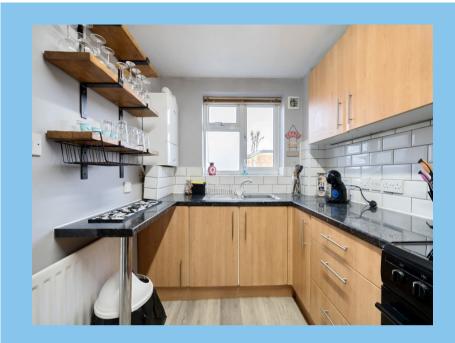

The property consists of a spacious open plan Lounge/ Dinning area, Private balcony, fully Fitted Kitchen, and a 3-piece Bathroom suite with a bath & shower mixer, fitted storage units with concealed system.