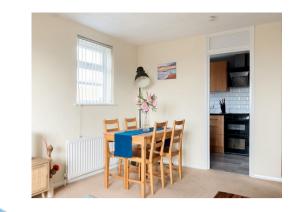

The property consists of a spacious open plan Lounge/ Dinning area, Private balcony, fully Fitted Kitchen, and a 3-piece Bathroom suite with a bath & shower mixer, fitted storage units with concealed system.