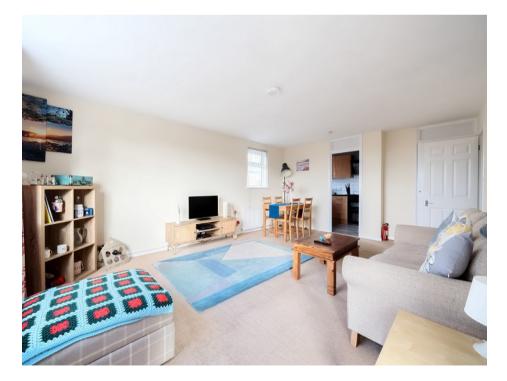

The property consists of a spacious open plan Lounge/ Dinning area, Private balcony, fully Fitted Kitchen, and a 3-piece Bathroom suite with a bath & shower mixer, fitted storage units with concealed system.