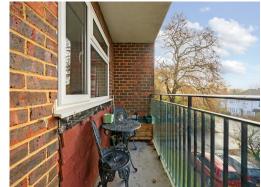

The property consists of a spacious open plan Lounge/ Dinning area, Private balcony, fully Fitted Kitchen, and a 3-piece Bathroom suite with a bath & shower mixer, fitted storage units with concealed system.