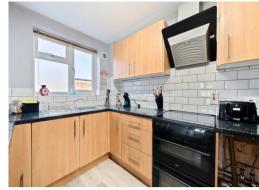

The property consists of a spacious open plan Lounge/ Dinning area, Private balcony, fully Fitted Kitchen, and a 3-piece Bathroom suite with a bath & shower mixer, fitted storage units with concealed system.